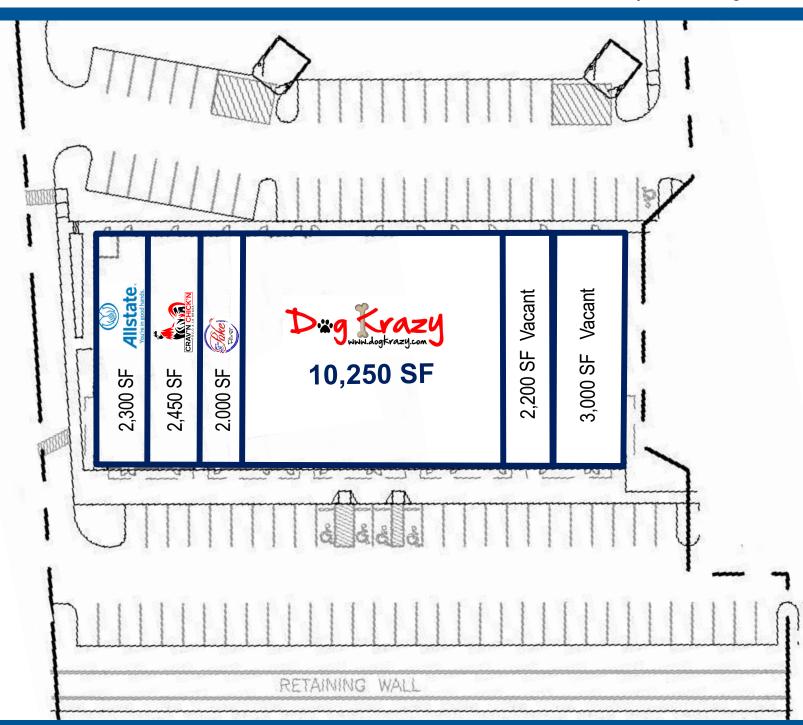

le must be approved by bank. This information has been obtained through sources deemed reliable, but accuracy can not be guaranteed.

www.BoosalisProperties.com



2,200 - 5,200 SF Retail/Medical Space Available for Lease

Cosner's Corner 10007 Jefferson Davis Hwy, Fredericksburg, VA



# **George Boosalis**

Vice President george@boosalisproperties.com 703.494.7691 office | 703.283.6071 cell



### **BOOSALIS PROPERTIES**

13562 Jefferson Davis Hwy., Suite 100 Woodbridge, VA 22191

Property is in default. Sale must be approved by bank. This information has been obtained through sources deemed reliable, but accuracy can not be guaranteed.

www.BoosalisProperties.com



2,200 - 5,200 SF Retail/Medical Space Available for Lease

Cosner's Corner 10007 Jefferson Davis Hwy, Fredericksburg, VA



# **George Boosalis**

Vice President george@boosalisproperties.com 703.494.7691 office | 703.283.6071 cell



## **BOOSALIS PROPERTIES**

13562 Jefferson Davis Hwy., Suite 100 Woodbridge, VA 22191

Property is in default. Sale must be approved by bank. This information has been obtained through sources deemed reliable, but accuracy can not be guaranteed.

www.BoosalisProperties.com