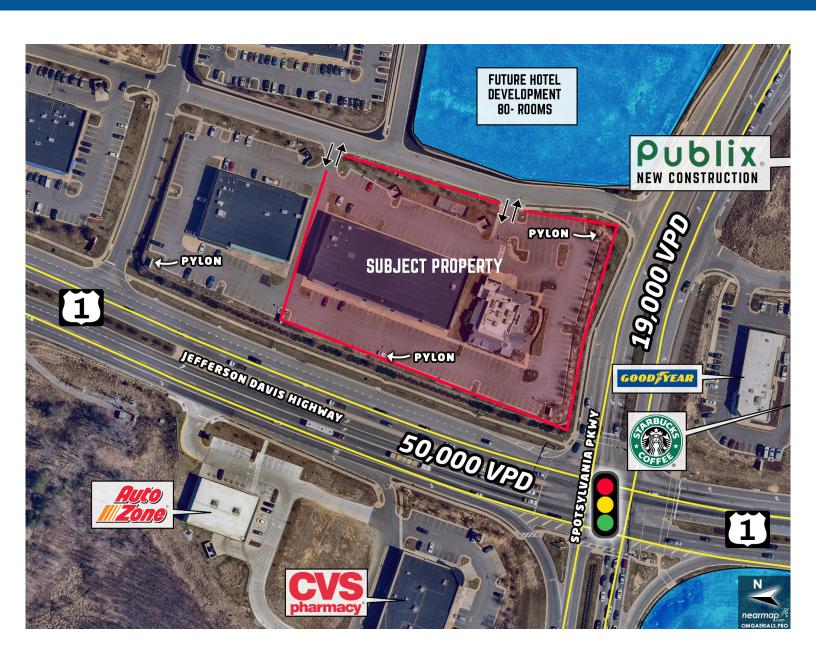

### **PROPERTY FEATURES**

- TI allowance available
- Cosner's Corner is the largest mixed-use development in Spotsylvania County with 1 million in service and is slated for 1.5 million upon completion
- Across from the Publix grocery store, generating several thousands of trips per day
- 800 apartment units delivered summer of 2019
- At a signalized intersection with signage on Route 1 and Spotsylvania Parkway
- 2,000 multi-family apartment units under construction. Expected delivery summer of 2020
- Nearby Germanna Community College with approximately 6,000 students
- Just minutes away from the Spotsylvania VRE Station