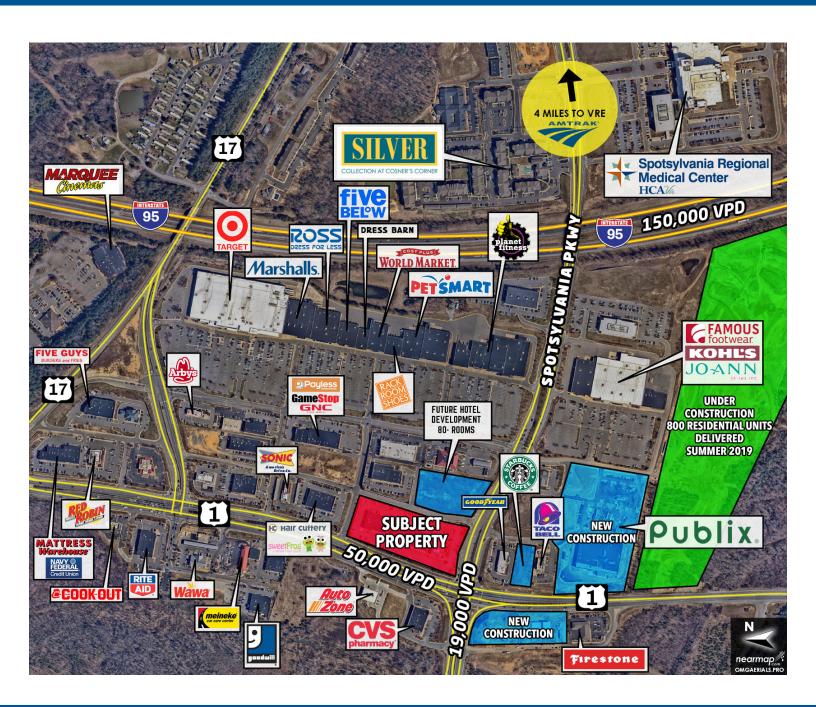

### **PROPERTY FEATURES**

- TI allowance available
- Cosner's Corner is the largest mixed-use development in Spotsylvania County with 1 million in service and is slated for 1.5 million upon completion
- Across from the Publix grocery store, generating several thousands of trips per day
- 800 apartment units delivered summer of 2019
- At a signalized intersection with signage on Route 1 and Spotsylvania Parkway
- 2,000 multi-family apartment units under construction. Expected delivery summer of 2020
- Nearby Germanna Community College with approximately 6,000 students
- Just minutes away from the Spotsylvania VRE Station