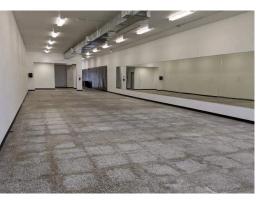

# **PROPERTY FEATURES**

- 3,375 SF of Retail Space For Lease in Woodbridge, VA!
- The shopping center sits across from the new Belmont Bay community with over 50,000 residents.
- Great mix of tenants including CVS, Subway and Dixie Bones.