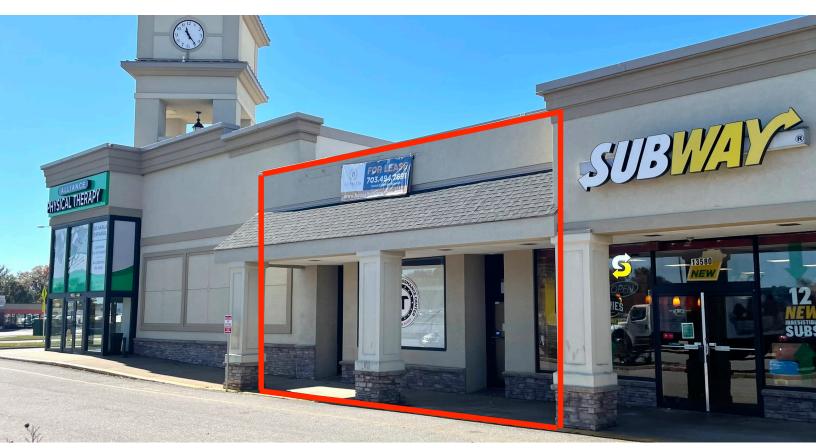

# 13586 RICHMOND HIGHWAY, WOODBRIDGE, VA 22191

# **PROPERTY FEATURES**

- 3,375 SF of Retail Space For Lease in Woodbridge, VA!
- The shopping center sits across from the new Belmont Bay community with over 50,000 residents.
- Great mix of tenants including CVS, Subway and Dixie Bones.