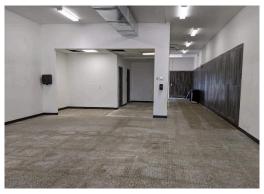

# **PROPERTY FEATURES**

- 3,375 SF of Retail Space For Lease in Woodbridge, VA!
- The shopping center sits across from the new Belmont Bay community with over 50,000 residents.
- Great mix of tenants including CVS, Subway and Dixie Bones.