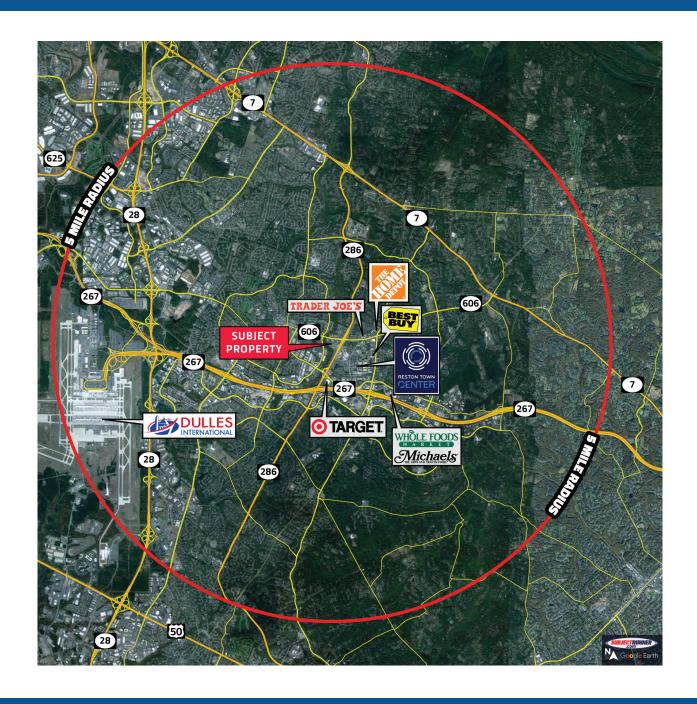

### **PROPERTY FEATURES**

- Located in the Heart of Herndon, within minutes of the Fairfax County Parkway and Dulles Toll Road, Lots of office space around it
- Currently it's an on-site Green Dry Cleaner, and turn key ready for another on site dry cleaner
- Unit is 4000 SF with dedicated parking
- Unit can also be expanded
- Price is \$33/SF plus NNN