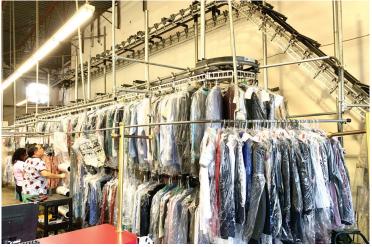

### **PROPERTY FEATURES**

- Located in the Heart of Herndon, within minutes of the Fairfax County Parkway and Dulles Toll Road, Lots of office space around it
- Currently it's an on-site Green Dry Cleaner, and turn key ready for another on site dry cleaner
- Unit is 4000 SF with dedicated parking
- Unit can also be expanded
- Price is \$33/SF plus NNN