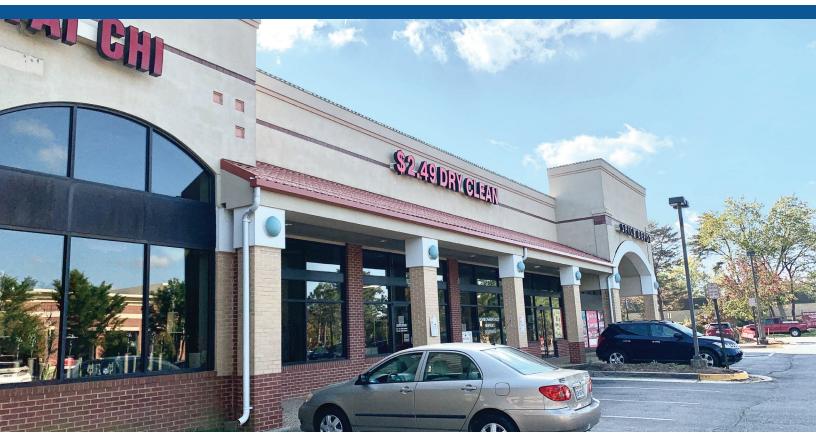

### **PROPERTY FEATURES**

- Located in the Heart of Herndon, within minutes of the Fairfax County Parkway and Dulles Toll Road, Lots of office space around it
- Currently it's an on-site Green Dry Cleaner, and turn key ready for another on site dry cleaner
- Unit is 4000 SF with dedicated parking
- Unit can also be expanded
- Price is \$33/SF plus NNN