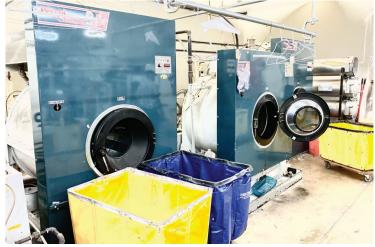

### **PROPERTY FEATURES**

- Located in the Heart of Herndon, within minutes of the Fairfax County Parkway and Dulles Toll Road, Lots of office space around it
- Currently it's an on-site Green Dry Cleaner, and turn key ready for another on site dry cleaner
- Unit is 4000 SF with dedicated parking
- Unit can also be expanded
- Price is \$33/SF plus NNN