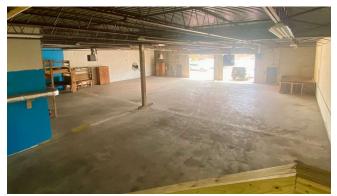

# PROPERTY OVERVIEW

Available Unit: Suite A-B

Available SF: 3,240 - 6,120 SF

Lease Price: \$15.00/PSF NNN

Parking: 6 - 12 designated spaces

Zoning: M-1 (Heavy Industrial)

Drive-In: One or two 12' x 12' bay doors

Ceiling Height: 16' clear

Mezzanine: 650 - 1,350 SF of additional storage