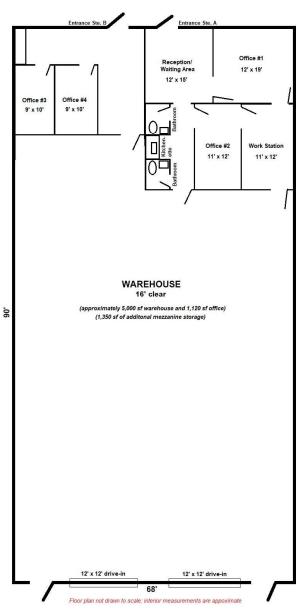

# PROPERTY OVERVIEW

Available Unit: Suite A-B

Available SF: 3,240 - 6,120 SF

Lease Price: \$15.00/PSF NNN

Parking: 6 - 12 designated spaces

Zoning: M-1 (Heavy Industrial)

Drive-In: One or two 12' x 12' bay doors

Ceiling Height: 16' clear

Mezzanine: 650 - 1,350 SF of additional storage