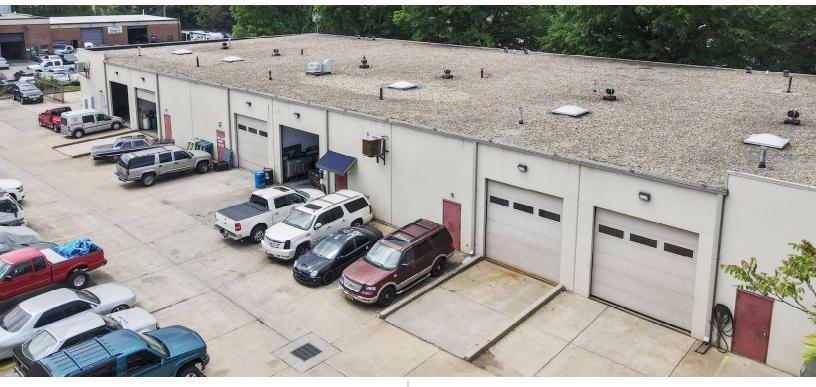

# HEAVY INDUSTRIAL WAREHOUSE FOR LEASE 1051-A CANNONS CT. WOODBRIDGE, VA 22191

# PROPERTY OVERVIEW

Available Unit: Suite A-B

Available SF: 3,240 - 6,120 SF

Lease Price: \$15.00/PSF NNN

Parking: 6 - 12 designated spaces

Zoning: M-1 (Heavy Industrial)

Drive-In: One or two 12' x 12' bay doors

Ceiling Height: 16' clear

Mezzanine: 650 - 1,350 SF of additional storage