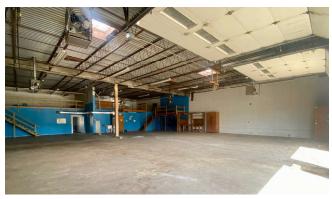

# PROPERTY OVERVIEW

Available Unit: Suite A-B

Available SF: 3,240 - 6,120 SF

Lease Price: \$15.00/PSF NNN

Parking: 6 - 12 designated spaces

Zoning: M-1 (Heavy Industrial)

Drive-In: One or two 12' x 12' bay doors

Ceiling Height: 16' clear

Mezzanine: 650 - 1,350 SF of additional storage