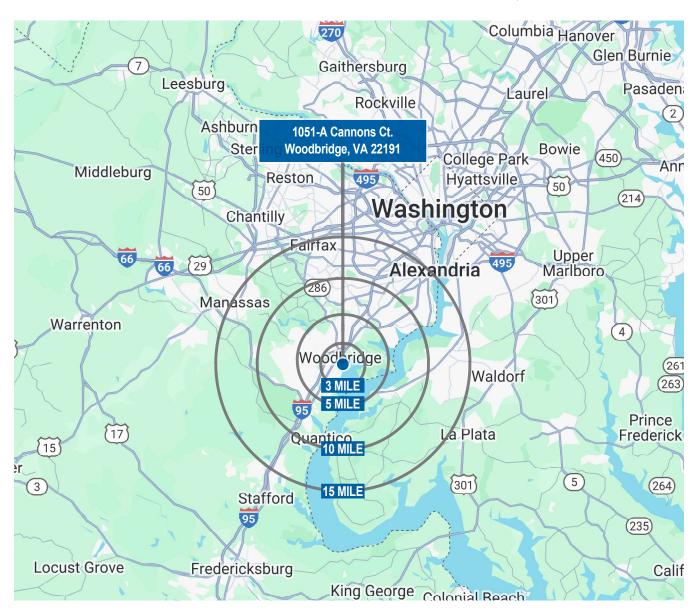

The surrounding area consists of additional flex spaces, industrial warehouses, the O.W.L. Volunteer Fire Department, and a new 100,000 sf distribution center.

Population: 3 miles 69,750

5 miles 182, 706

10 miles 551,418