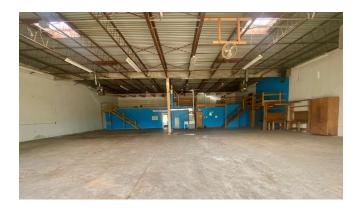

# PROPERTY OVERVIEW

Available Unit: Suite A-B

Available SF: 3,240 - 6,120 SF

Lease Price: \$15.00/PSF NNN

Parking: 6 - 12 designated spaces

Zoning: M-1 (Heavy Industrial)

Drive-In: One or two 12' x 12' bay doors

Ceiling Height: 16' clear

Mezzanine: 650 - 1,350 SF of additional storage