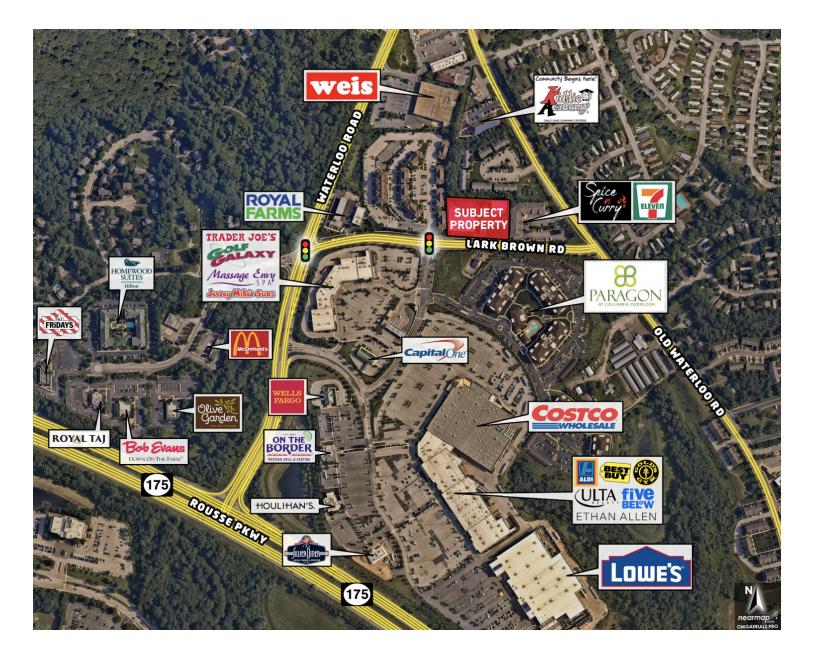

## **PROPERTY FEATURES**

- Zoned Business Local (B1)
- Large Reception area
- One Conference room
- Four Offices
- One Bathroom

- Kitchenette
- File Storage Area
- Coded Entrance
- Lots of parking in front of the space.
- Fedex and UPS Dropoff Located on the premises
- Great visibility near the busiest shopping centers in the area and adjacent to Lark Brown Centre which includes Trader Joe's and Lowe's.
- Available Now at \$23 Per Square Foot.