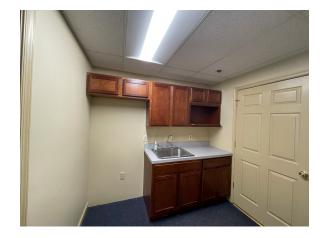

## **PROPERTY FEATURES**

- Zoned Business Local (B1)
- Large Reception area
- One Conference room
- Four Offices
- One Bathroom

- Kitchenette
- File Storage Area
- Coded Entrance
- Lots of parking in front of the space.
- Fedex and UPS Dropoff Located on the premises
- Great visibility near the busiest shopping centers in the area and adjacent to Lark Brown Centre which includes Trader Joe's and Lowe's.
- Available Now at \$23 Per Square Foot.