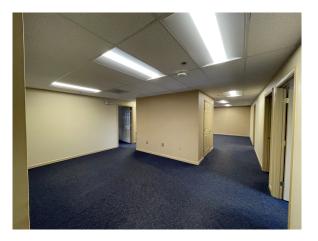

## **PROPERTY FEATURES**

- Zoned Business Local (B1)
- Large Reception area
- One Conference room
- Four Offices
- One Bathroom

- Kitchenette
- File Storage Area
- Coded Entrance
- Lots of parking in front of the space.
- Fedex and UPS Dropoff Located on the premises
- Great visibility near the busiest shopping centers in the area and adjacent to Lark Brown Centre which includes Trader Joe's and Lowe's.
- Available Now at \$23 Per Square Foot.