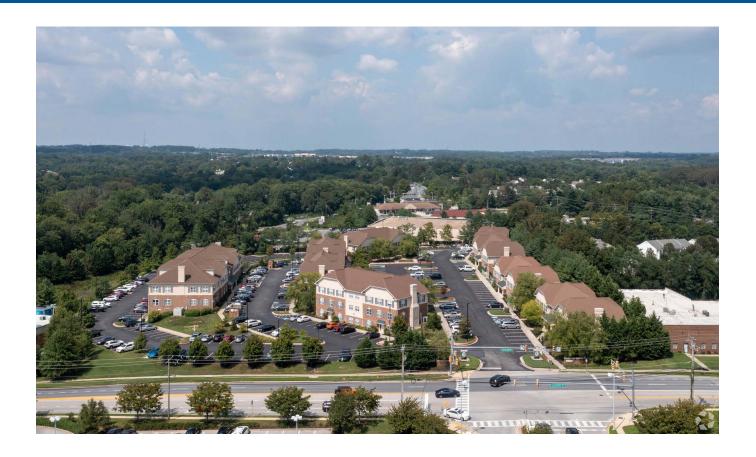

# 1,686 SF Office Space for Lease at 8178 Lark Brown Road Elkridge MD, Suite 202

## **PROPERTY FEATURES**

- Zoned Business Local (B1)
- Large Reception area
- One Conference room
- Four Offices
- One Bathroom

- Kitchenette
- File Storage Area
- Coded Entrance
- Lots of parking in front of the space.
- Fedex and UPS Dropoff Located on the premises
- Great visibility near the busiest shopping centers in the area and adjacent to Lark Brown Centre which includes Trader Joe's and Lowe's.
- Available Now at \$23 Per Square Foot.