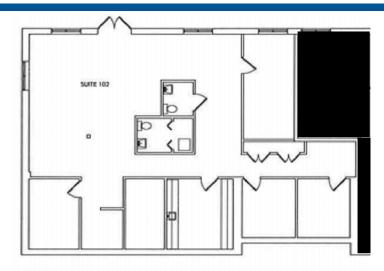

#### Zoned Business Local (B1)

- Large Reception area
- One Conference room
- Four Offices
- Two Bathrooms

### **PROPERTY FEATURES**

- Kitchenette
- File Storage Area
- Coded Entrance
- Lots of parking in front of the space.
- Fedex and UPS Dropoff Located on the premises
- Great visibility near the busiest shopping centers in the area and adjacent to Lark Brown Centre which includes Trader Joe's and Lowe's.
- Available Now at \$23 Per Square Foot.