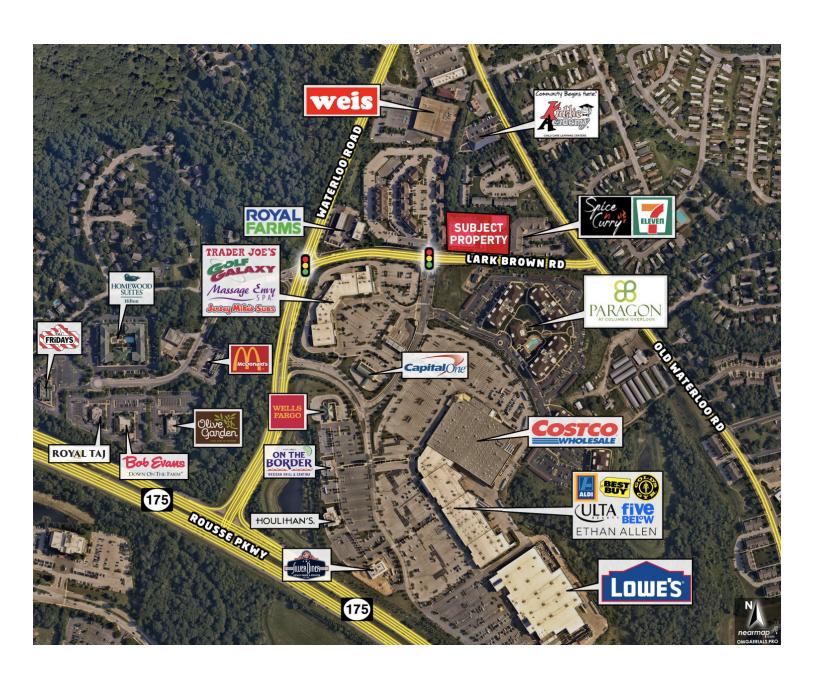

### **PROPERTY FEATURES**

- Kitchenette
- File Storage Area
- Coded Entrance
- Lots of parking in front of the space.
- Fedex and UPS Dropoff Located on the premises
- Great visibility near the busiest shopping centers in the area and adjacent to Lark Brown Centre which includes Trader Joe's and Lowe's.
- Available Now at \$23 Per Square Foot.

#### **2020 TRAFFIC COUNTS**

| COLLECTION<br>STREET | CROSS ST               | TRAFFIC<br>VOLUME | DISTANCE<br>FROM PROP |
|----------------------|------------------------|-------------------|-----------------------|
| Waterloo Rd          | Summer Cloud Way NE    | 20,188            | 0.13 mi               |
| Waterloo Rd          | Gateway Overlook Dr SE | 24,100            | 0.21 mi               |
| Waterloo Rd          | Gateway Overlook Dr N  | 20,188            | 0.23 mi               |