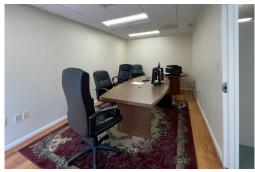

#### Zoned Business Local (B1)

- Large Reception area
- One Conference room
- Four Offices
- Two Bathrooms

### **PROPERTY FEATURES**

- Kitchenette
- File Storage Area
- Coded Entrance
- Lots of parking in front of the space.
- Fedex and UPS Dropoff Located on the premises
- Great visibility near the busiest shopping centers in the area and adjacent to Lark Brown Centre which includes Trader Joe's and Lowe's.
- Available Now at \$23 Per Square Foot.