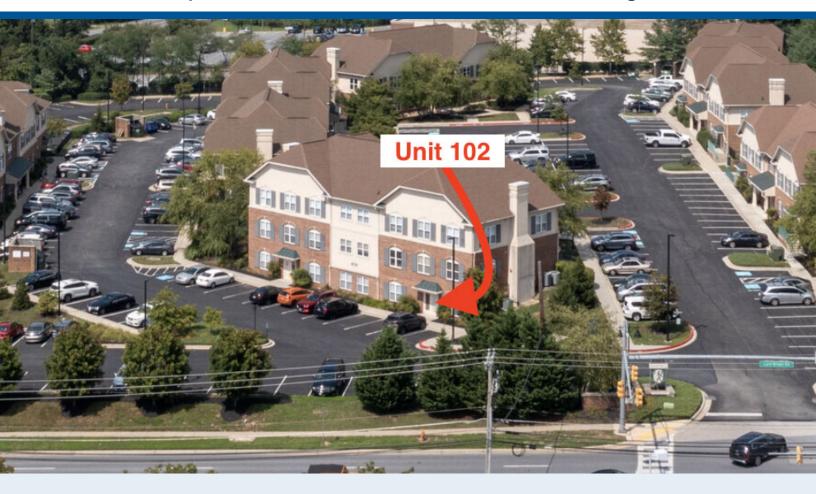

# **For Lease**

2000 SF Office Space for Lease at 8178 Lark Brown Road Elkridge MD, Suite 102

# 2000 SF Office Space for Lease at 8178 Lark Brown Road Elkridge MD, Suite 102

REFLECTED CELLING PLAN