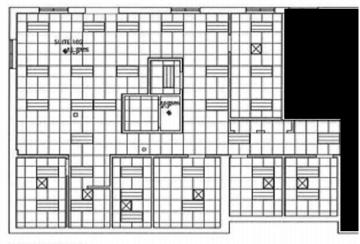

# 2000 SF Office Space for Lease at 8178 Lark Brown Road Elkridge MD, Suite 102

REFLECTED CELLING PLAN