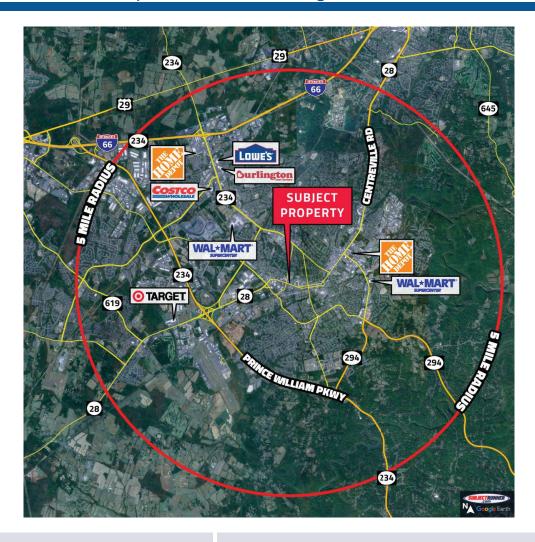

#### **POPULATION**

2 MILE5 MILE10 MILE2010 Population43,025186,780373,3782021 Population52,281219,196421,3572026 Projected54,620227,911433,455

#### **TRAFFIC COUNTS**

| Collection<br>Street | Cross Street       | Traffic<br>Volume | Count<br>Year | Distance from Property |
|----------------------|--------------------|-------------------|---------------|------------------------|
| Opitz Blvd           | Daniel Stuart Sq E | 26,326            | 2018          | 0.03 mi                |
| Opitz Blvd           | Daniel Stuart Sq E | 25,392            | 2020          | 0.03 mi                |
| Opitz Blvd           | Daniel Stuart Sq E | 26,000            | 2017          | 0.04 mi                |
| Opitz Blvd           | Daniel Stuart Sq E | 26,000            | 2016          | 0.04 m                 |