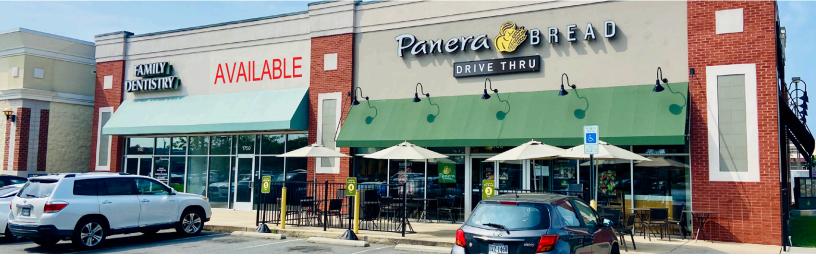

### RETAIL FOR LEASE 1750 CARL D SILVER PKWY. FREDERICKSBURG, VA 22401

### **PROPERTY SUMMARY**

- 2,500 SF of retail storefront
- \$26.00 PSF, \$7.99 NNN
- Recently built-out as nail salon and spa
- Neighboring tenant is Panera Bread and shadow anchored by Wal-Mart
- Well-situated retail strip center with direct visibility to Carl D. Silver Pkwy
- Strong day-time population and traffic with 48,000+ VPD on Carl D. Silver Pkwy