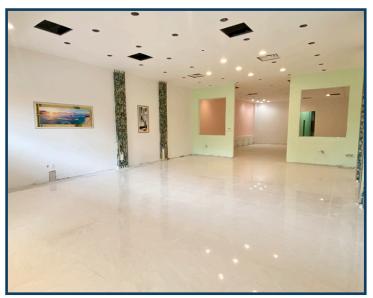

### **PROPERTY SUMMARY**

- 2,500 SF of retail storefront
- \$26.00 PSF, \$7.99 NNN
- Recently built-out as nail salon and spa
- Neighboring tenant is Panera Bread and shadow anchored by Wal-Mart
- Well-situated retail strip center with direct visibility to Carl D. Silver Pkwy
- Strong day-time population and traffic with 48,000+ VPD on Carl D. Silver Pkwy