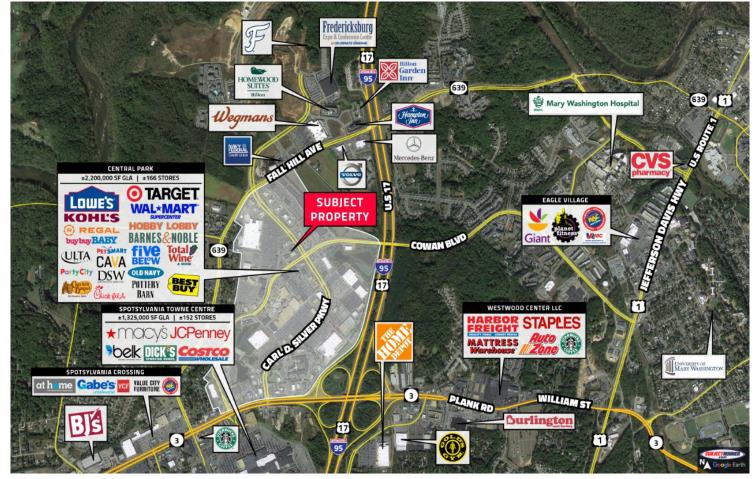

### **AREA HIGHLIGHTS**

Central Park Marketplace is a 2.5 million SF mixed-use power center located in Fredericksburg, VA. With easy access from I-95, Central Park attracts shoppers from all over Virginia and Washington D.C. With an abundance of amenities, visitors can shop, dine, and entertain themselves at over 160 businesses within the marketplace. With Celebrate Virginia right next door, this 2,700-acre mixed-use development offers Wegman's, three hotels, a conference center, a concert venue, residential living, and the new Fredericksburg Nationals ballpark stadium. Central Park benefits from over 3,000+ employees and multiple office buildings within the immediate surrounding area.

### AREA ANCHORS