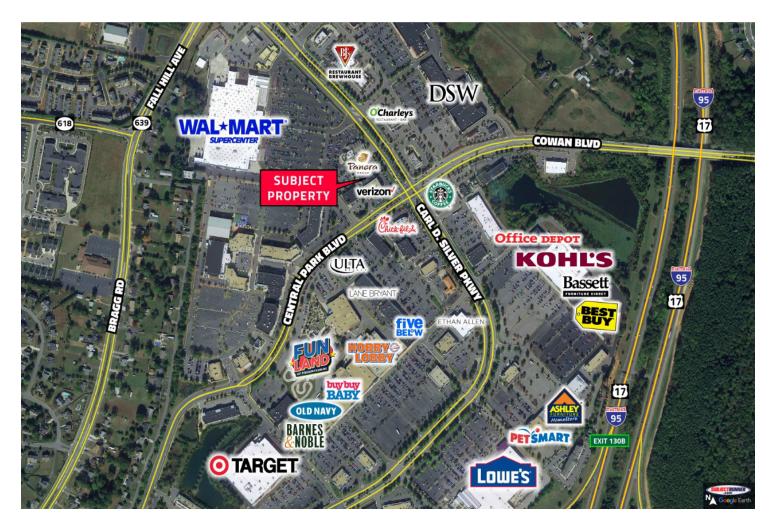

-------|----------|----------|-----------|----------------------------------|
| POPULATION    | 5,826    | 52,762   | 133,206   | Carl D. Silver Pkwy. 48,000+ VPD |
| HOUSEHOLDS    | 2,111    | 19,945   | 48,106    | Plank Rd. (Rt. 3) 78,000+ VPD    |
| AVG HH INCOME | \$93,769 | \$96,552 | \$109,690 | I-95 149,000+ VPD                |

# FOR MORE INFORMATION

### **GEORGE BOOSALIS**

President/Principal Broker george@boosalisproperties.com 703.494.7691 office | 703.283.6071 cell

### MELANIE NOBRIGA

melanie@boosalisproperties.com 703.494.7691 office | 808.937.9417 cell

## BOOSALIS PROPERTIES

13562 Jefferson Davis Hwy., Suite 100 Woodbridge, VA 22191 www.BoosalisProperties.com



## RETAIL FOR LEASE 1750 CARL D SILVER PKWY. FREDERICKSBURG, VA 22401

## **CENTRAL PARK AREA RETAILERS**



# FOR MORE INFORMATION

#### **GEORGE BOOSALIS**

President/Principal Broker george@boosalisproperties.com 703.494.7691 office | 703.283.6071 cell

### MELANIE NOBRIGA

melanie@boosalisproperties.com 703.494.7691 office | 808.937.9417 cell

### **BOOSALIS PROPERTIES**

13562 Jefferson Davis Hwy., Suite 100 Woodbridge, VA 22191 www.BoosalisProperties.com