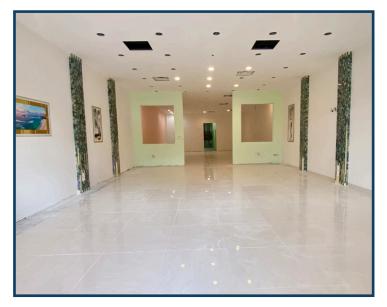

### **PROPERTY SUMMARY**

- 2,500 SF of retail storefront
- \$26.00 PSF, \$7.99 NNN
- Recently built-out as nail salon and spa
- Neighboring tenant is Panera Bread and shadow anchored by Wal-Mart
- Well-situated retail strip center with direct visibility to Carl D. Silver Pkwy
- Strong day-time population and traffic with 48,000+ VPD on Carl D. Silver Pkwy