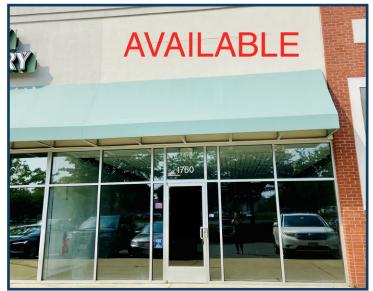

### **PROPERTY SUMMARY**

- 2,500 SF of retail storefront
- \$26.00 PSF, \$7.99 NNN
- Recently built-out as nail salon and spa
- Neighboring tenant is Panera Bread and shadow anchored by Wal-Mart
- Well-situated retail strip center with direct visibility to Carl D. Silver Pkwy
- Strong day-time population and traffic with 48,000+ VPD on Carl D. Silver Pkwy