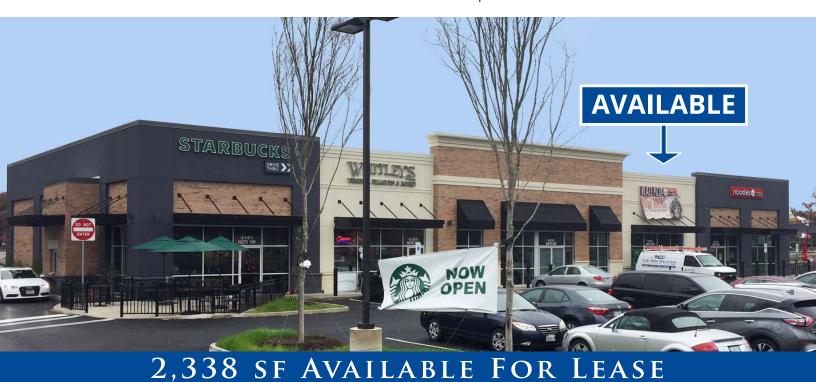

## DOMINION SHOPPES AT INNSBROOK W. Broad Street & Dominion Boulevard | Glen Allen, VA (Richmond)

## PROPERTY FEATURES

- 2,338 sf available for lease
- Signalized intersection and direct access to W. Broad Street
- Over 50,000 VPD at intersection
- 90+ Parking Spaces
- Entrance to InnsbrookOffice Park with 5 million square feet of office
- Over 27,000 employees in 2 miles
- Major employers include: Dominion, Markel, Highwood Properties, Patient First, Magellan Health Services, Allianz Global Assistance
- \$42 psf NNN