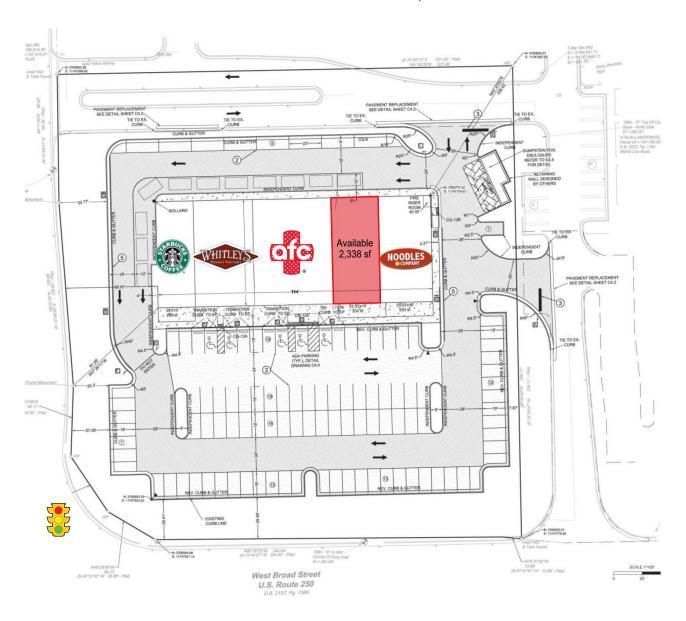

# DOMINION SHOPPES AT INNSBROOK W. Broad Street & Dominion Boulevard | Glen Allen, VA (Richmond)

## PROPERTY FEATURES

- 2,338 sf available for lease
- Signalized intersection and direct access to W. Broad Street
- Over 50,000 VPD at intersection
- 90+ Parking Spaces
- Entrance to InnsbrookOffice Park with 5 million square feet of office
- Over 27,000 employees in 2 miles
- Major employers include: Dominion, Markel, Highwood Properties, Patient First, Magellan Health Services, Allianz Global Assistance
- \$42 psf NNN