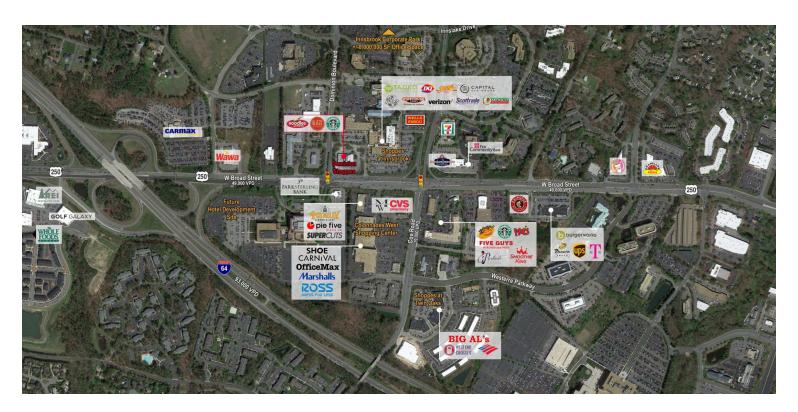

# DOMINION SHOPPES AT INNSBROOK W. Broad Street & Dominion Boulevard | Glen Allen, VA (Richmond)

## **JOIN AREA RETAILERS:**

MEN'S WEARHOUSE®