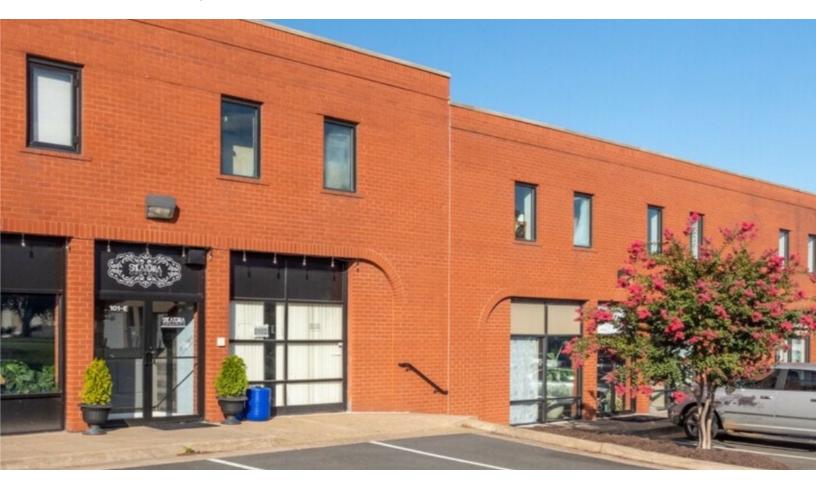

# 101 EXECUTIVE DRIVE, UNIT G, STERLING, VA 20166 1,000 SF FLEX OFFICE SPACE FOR LEASE

## **PROPERTY FEATURES**

- \$1,500 Per Month + Utilities
- Rent includes CAM fees and Real Estate Taxes
- Zoned PD-GI (Commercial Industrial)
- 1,000 SF office space on second floor
- Open reception/staff area + three offices + bath