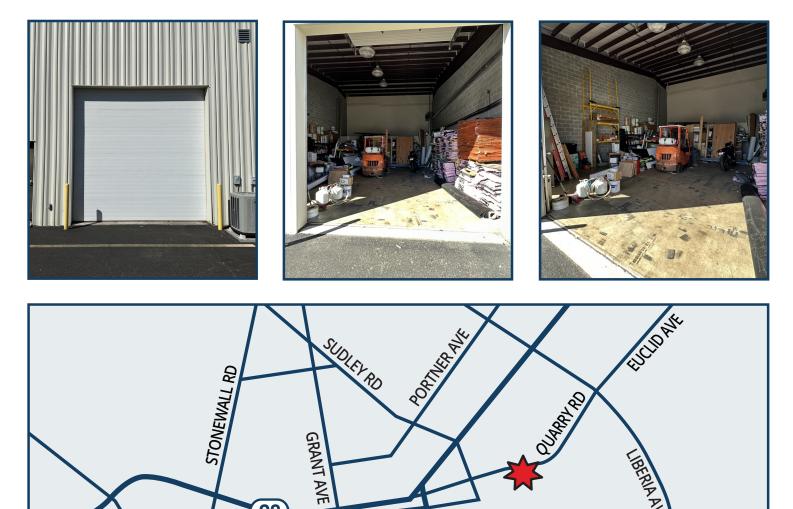

# **PROPERTY FEATURES**

- Class A industrial warehouse for lease
- 12 x 12 automatic bay door
- 20'+ clear height
- Brick construction, built in 2008
- Pylon signage available
- NO AUTOMOTIVE USE

# **AREA HIGHLIGHTS**

- Established office/flex warehouse building in the heart of Manassas
- Located near the busy intersection of Quarry Road and Liberia Avenue
- Within walking distance to Old Town Manassas
- Conveniently located near Route 28 (Centreville Road) and I-66
- Surrounding tenants include Frontline Pest Professionals, Oriental Sports Academy, C&G Rental & Event Services, All State Insurance, Regal Maid Service