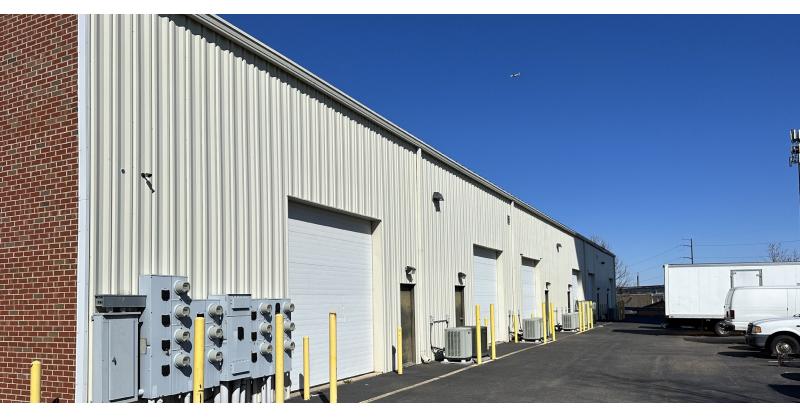

# **PROPERTY FEATURES**

- Class A industrial warehouse for lease
- 12 x 12 automatic bay door
- 20'+ clear height
- Brick construction, built in 2008
- Pylon signage available
- NO AUTOMOTIVE USE

# **AREA HIGHLIGHTS**

- Established office/flex warehouse building in the heart of Manassas
- Located near the busy intersection of Quarry Road and Liberia Avenue
- Within walking distance to Old Town Manassas
- Conveniently located near Route 28 (Centreville Road) and I-66
- Surrounding tenants include Frontline Pest Professionals, Oriental Sports Academy, C&G Rental & Event Services, All State Insurance, Regal Maid Service