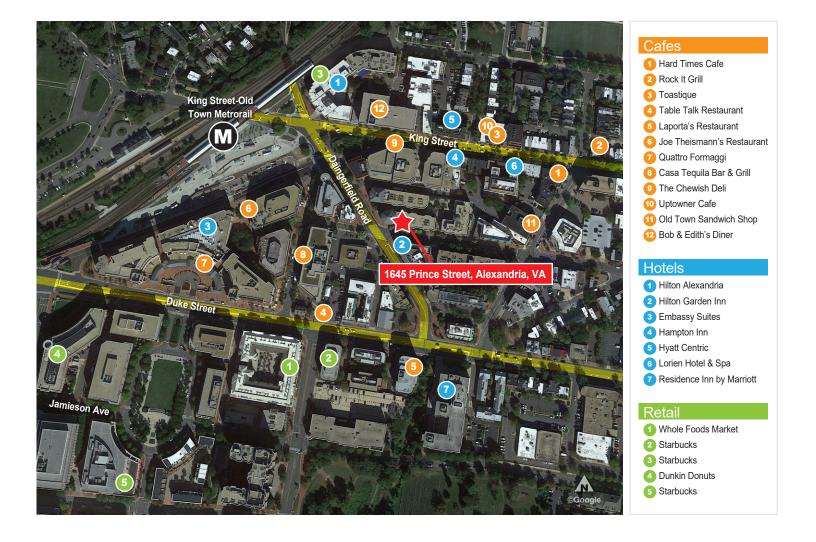

## **AREA HIGHLIGHTS**

- Conveniently located near King Street Metro & VRE
- Close to numerous premier shops and restaurants
- Easy access to local shuttles for transport throughout Old Town
- Alexandria is a central business hub in Northern Virginia