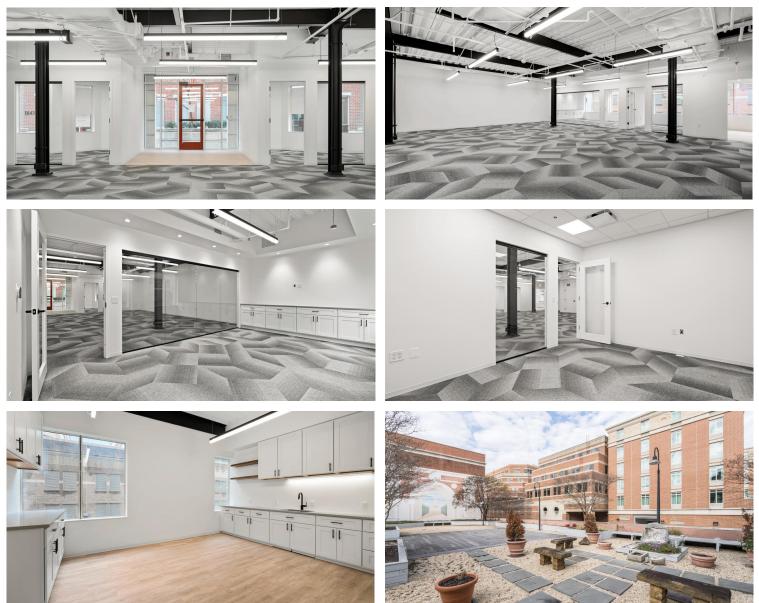

# **PROPERTY OVERVIEW**

This newly renovated, modern office space boasts three offices, an enclosed conference room, central open floor space, large kitchen, and a private in-suite bathroom. An abundance of natural light throughout the entire suite enhances the work environment.

- 3,000 SF, on 1<sup>st</sup> floor; garage parking included
- \$19.00 PSF Triple Net, CAM Charge \$8.00 PSF
- Quiet courtyard setting in attractive professional complex