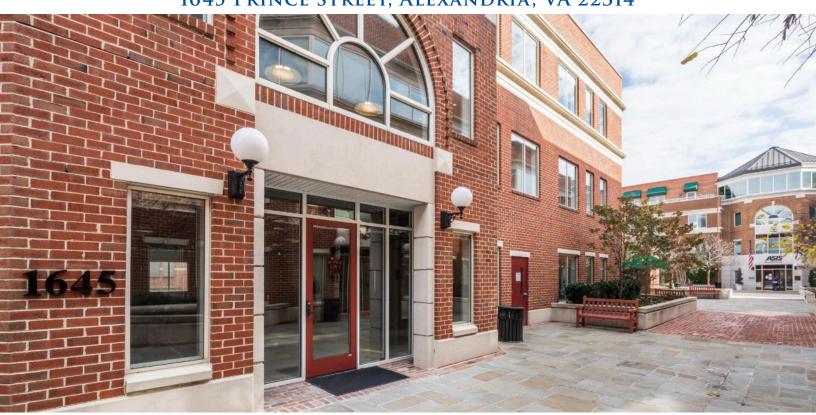

## OFFICE SPACE FOR LEASE 1645 Prince Street, Alexandria, VA 22314

# **PROPERTY OVERVIEW**

This newly renovated, modern office space boasts three offices, an enclosed conference room, central open floor space, large kitchen, and a private in-suite bathroom. An abundance of natural light throughout the entire suite enhances the work environment.

- 3,000 SF, on 1<sup>st</sup> floor; garage parking included
- \$19.00 PSF Triple Net, CAM Charge \$8.00 PSF
- Quiet courtyard setting in attractive professional complex