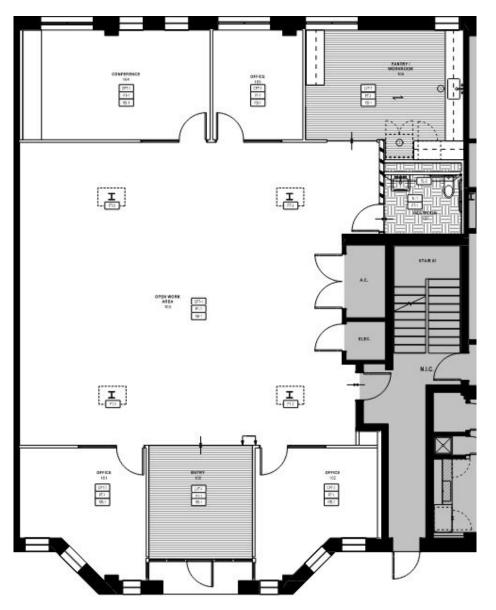

# **PROPERTY OVERVIEW**

This newly renovated, modern office space boasts three offices, an enclosed conference room, central open floor space, large kitchen, and a private in-suite bathroom. An abundance of natural light throughout the entire suite enhances the work environment.

- 3,000 SF, on 1<sup>st</sup> floor; garage parking included
- \$19.00 PSF Triple Net, CAM Charge \$8.00 PSF
- Quiet courtyard setting in attractive professional complex