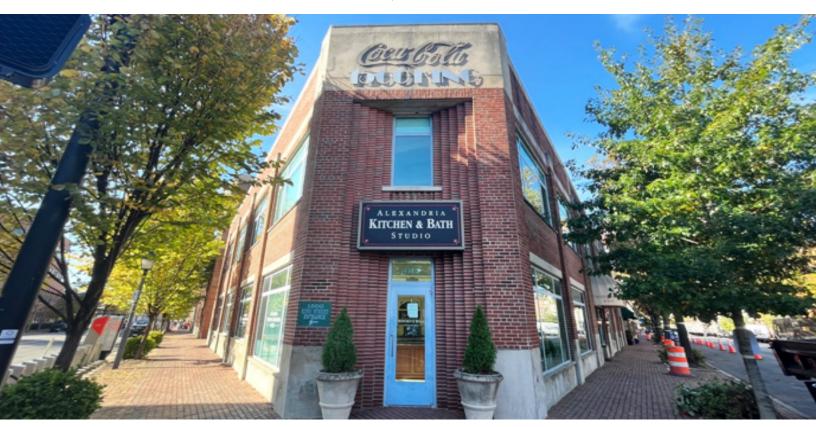

## **PROPERTY OVERVIEW**

Great retail space located center of Old Town Alexandria west end! Property fronts onto King St. at corner of King and Peyton. Current tenant lease expires end of 2023 and all fixtures visible in photos from current use will be removed.

## **AREA HIGHLIGHTS**

- Great retail location with heavy vehicular and pedestrian traffic
- Plenty of natural light and window exposure on King and cross street (Peyton)
- Centrally located to King St Metro