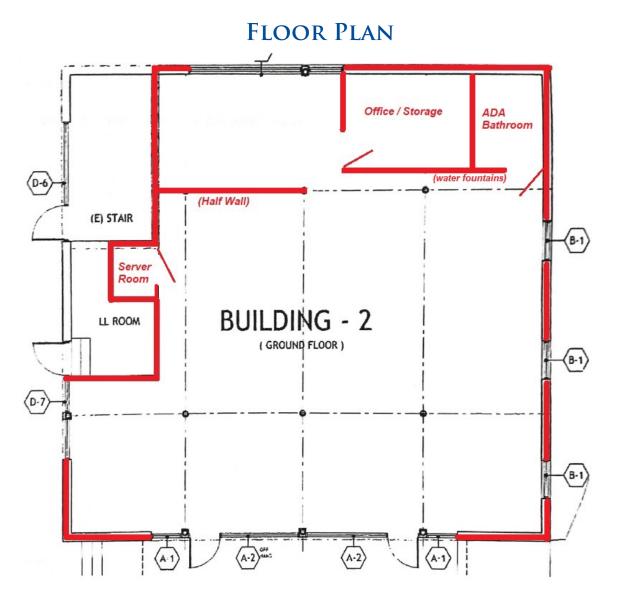

## **PROPERTY OVERVIEW**

In the Town of Vienna (The Elm Buildings), this ground floor suite has high visibility and sits directly on the corner at the lit intersection of Maple Ave. W & Pleasant Ave. NW. NW. The suite currently offers an open floor plan with one bathroom, one server room and one office/storage space. Ideal for general retail, office, or medical use (no restaurants).