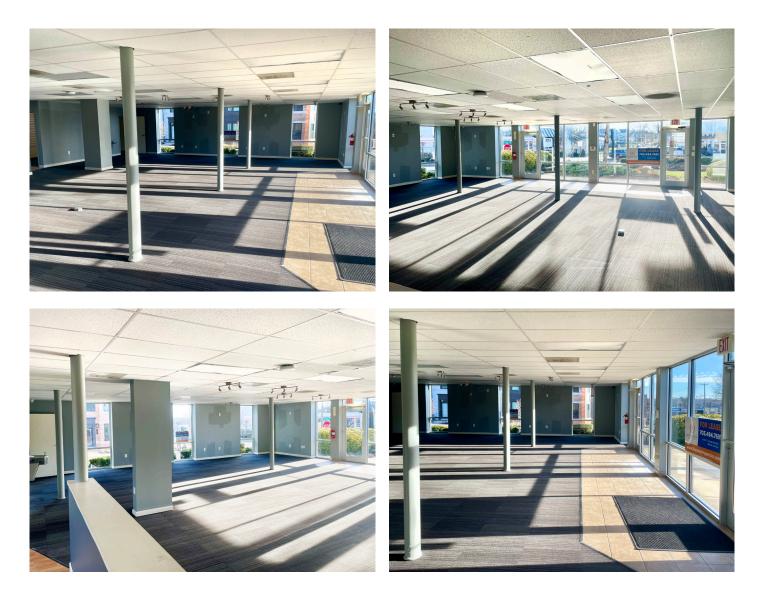

## **PROPERTY OVERVIEW**

In the Town of Vienna (The Elm Buildings), this ground floor suite has high visibility and sits directly on the corner at the lit intersection of Maple Ave. W & Pleasant Ave. NW. NW. The suite currently offers an open floor plan with one bathroom, one server room and one office/storage space. Ideal for general retail, office, or medical use (no restaurants).

- 1,900 SF
- \$40.00 PSF, plus \$8.84 NNN

**GEORGE BOOSALIS** 

george@boosalisproperties.com

703.494.7691 office | 703.283.6071 cell

President/Principal Broker

- Ample parking with 4.25 spaces per 1,000 SF
- Zoned C-1A (Special Comm. Zone Regulations)