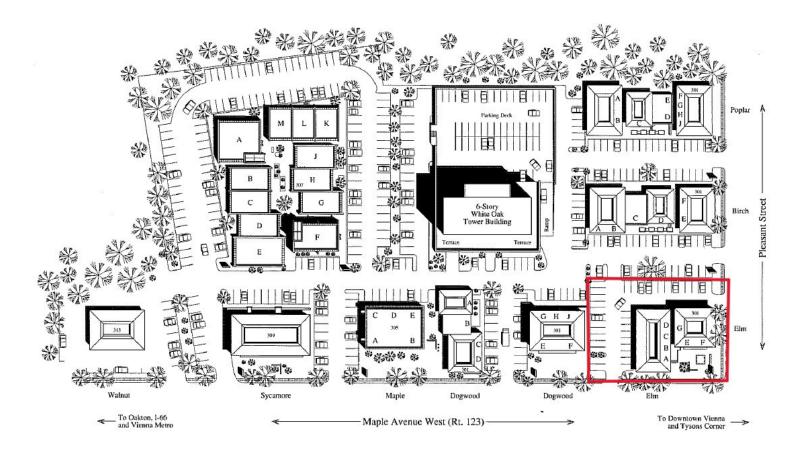

Maple Avenue W, Vienna, VA 22180



## FOR MORE INFORMATION

#### **GEORGE BOOSALIS**

President/Principal Broker george@boosalisproperties.com 703.494.7691 office | 703.283.6071 cell MELANIE NOBRIGA melanie@boosalisproperties.com 703.494.7691 office | 808.937.9417 cell THOMAS VELTSISTAS thomas@boosalisproperties.com 703.628.8978 cell



## RETAIL / OFFICE FOR LEASE 301A Maple Avenue W, Vienna, VA 22180



### FOR MORE INFORMATION

#### **GEORGE BOOSALIS**

President/Principal Broker george@boosalisproperties.com 703.494.7691 office | 703.283.6071 cell MELANIE NOBRIGA melanie@boosalisproperties.com

703.494.7691 office | 808.937.9417 cell

THOMAS VELTSISTAS thomas@boosalisproperties.com 703.628.8978 cell



## RETAIL / OFFICE FOR LEASE 301A Maple Avenue W, Vienna, VA 22180

### SITE PLAN



## FOR MORE INFORMATION

#### **GEORGE BOOSALIS**

President/Principal Broker george@boosalisproperties.com 703.494.7691 office | 703.283.6071 cell

### MELANIE NOBRIGA

melanie@boosalisproperties.com 703.494.7691 office | 808.937.9417 cell THOMAS VELTSISTAS thomas@boosalisproperties.com 703.628.8978 cell



# RETAIL / OFFICE FOR LEASE 301A Maple Avenue W, Vienna, VA 22180

### AERIAL



### FOR MORE INFORMATION

#### **GEORGE BOOSALIS**

President/Principal Broker george@boosalisproperties.com 703.494.7691 office | 703.283.6071 cell

### MELANIE NOBRIGA

melanie@boosalisproperties.com 703.494.7691 office | 808.937.9417 cell THOMAS VELTSISTAS thomas@boosalisproperties.com 703.628.8978 cell