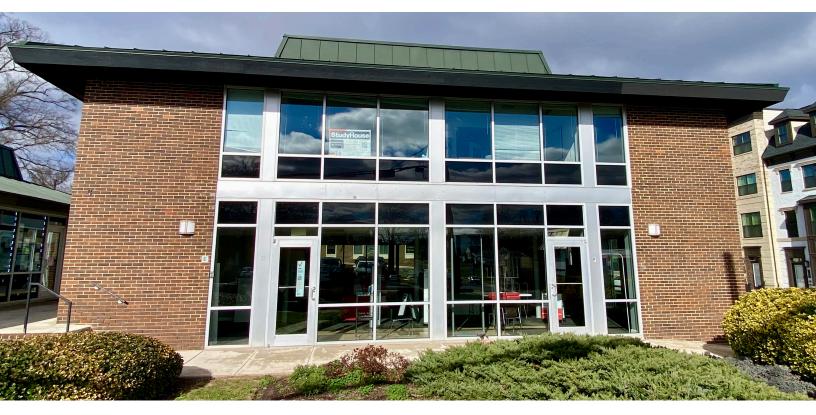

# RETAIL / OFFICE FOR LEASE 301A Maple Avenue W, Vienna, VA 22180

## **PROPERTY OVERVIEW**

In the Town of Vienna (The Elm Buildings), this ground floor suite has high visibility and sits directly on the corner at the lit intersection of Maple Ave. W & Pleasant Ave. NW. NW. The suite currently offers an open floor plan with one bathroom, one server room and one office/storage space. Ideal for general retail, office, or medical use (no restaurants).