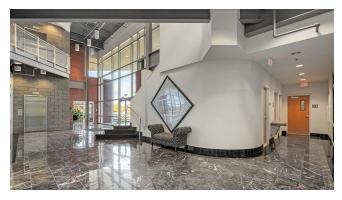

### **PROPERTY OVERVIEW**

This 2nd floor office suite sits within a first-class office building located near Manassas Regional Airport, 2 Silos, and the FBI field office. The lobby features marble flooring, updated finishes throughout and a communal covered terrace overlooking Manassas. The suite includes a reception/waiting area, breakroom/kitchen, 2 private offices and a large open area for cubicles, workstations or conference room.