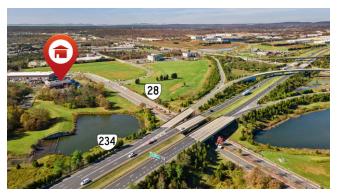

## AREA HIGHLIGHTS

The low-rise office building is situated near the Manassas Regional Airport. The surrounding area consists primarily of business parks with offices and light industrial buildings.

Immediate and easy access to Route 234 and Route 28 interchange.