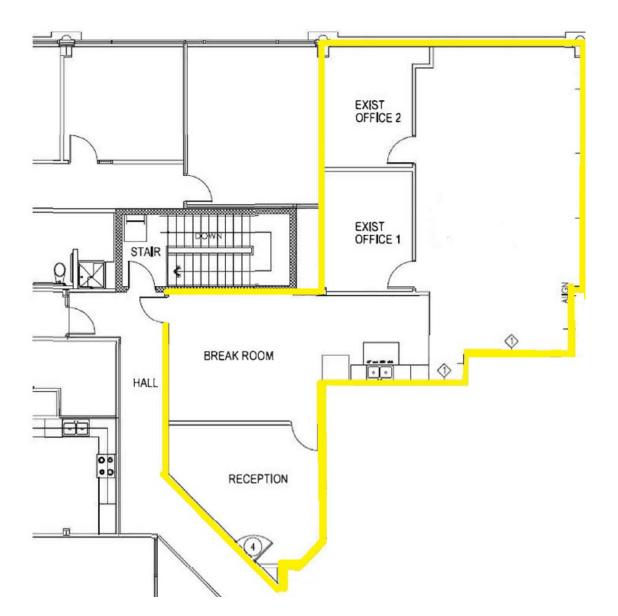

### **PROPERTY OVERVIEW**

This 2nd floor office suite sits within a first-class office building located near Manassas Regional Airport, 2 Silos, and the FBI field office. The lobby features marble flooring, updated finishes throughout and a communal covered terrace overlooking Manassas. The suite includes a reception/waiting area, breakroom/kitchen, 2 private offices and a large open area for cubicles, workstations or conference room.

- 1,875 SF
- \$23.00 PSF, Full Service (plus cleaning)
- Ample parking (4 spaces per 1,000 SF)
- Elevator access near suite entrance
- Cat 5E wiring and Comcast in place
- Building zoned I-1 (light industrial)