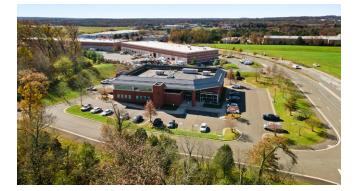

## AREA HIGHLIGHTS

The low-rise office building is situated near the Manassas Regional Airport. The surrounding area consists primarily of business parks with offices and light industrial buildings.

Immediate and easy access to Route 234 and Route 28 interchange.