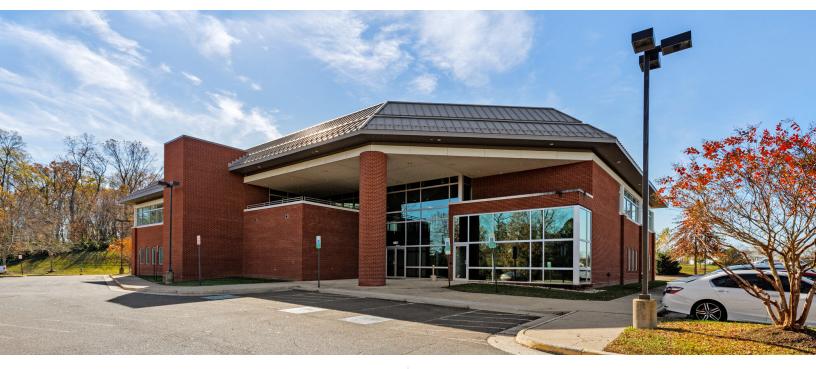

### **PROPERTY OVERVIEW**

This 2nd floor office suite sits within a first-class office building located near Manassas Regional Airport, 2 Silos, and the FBI field office. The lobby features marble flooring, updated finishes throughout and a communal covered terrace overlooking Manassas. The suite includes a reception/waiting area, breakroom/kitchen, 2 private offices and a large open area for cubicles, workstations or conference room.

- 1,875 SF
- \$23.00 PSF, Full Service (plus cleaning)
- Ample parking (4 spaces per 1,000 SF)
- Elevator access near suite entrance
- Cat 5E wiring and Comcast in place
- Building zoned I-1 (light industrial)