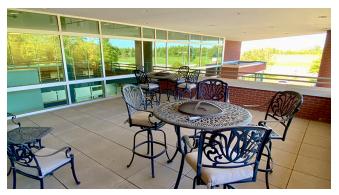

### **PROPERTY OVERVIEW**

This 2nd floor office suite sits within a first-class office building located near Manassas Regional Airport, 2 Silos, and the FBI field office. The lobby features marble flooring, updated finishes throughout and a communal covered terrace overlooking Manassas. The suite includes a reception/waiting area, breakroom/kitchen, 2 private offices and a large open area for cubicles, workstations or conference room.