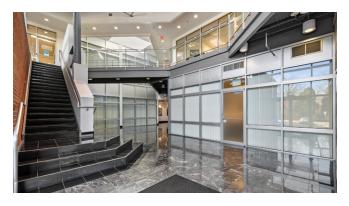

### **PROPERTY OVERVIEW**

This 2nd floor office suite sits within a first-class office building located near Manassas Regional Airport, 2 Silos, and the FBI field office. The lobby features marble flooring, updated finishes throughout and a communal covered terrace overlooking Manassas. The suite includes a reception/waiting area, breakroom/kitchen, 2 private offices and a large open area for cubicles, workstations or conference room.