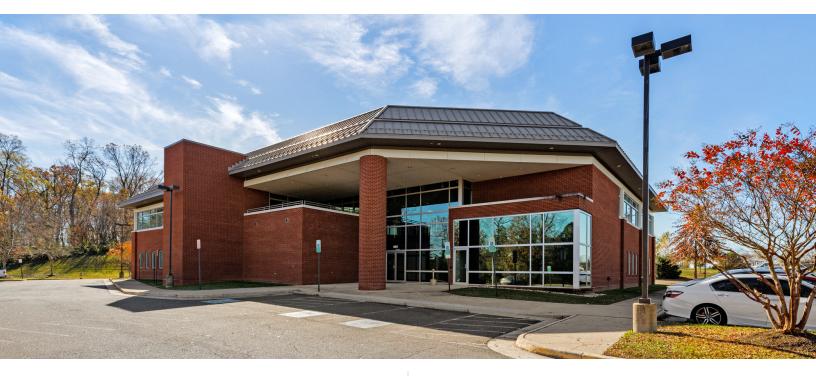

## PROPERTY OVERVIEW

This 2nd floor office suite sits within a first-class office building located near Manassas Regional Airport, 2 Silos, and the FBI field office. The lobby features marble flooring, updated finishes throughout and a communal covered terrace overlooking Manassas. The suite includes a reception/waiting area, breakroom/kitchen, 2 private offices and a large open area for cubicles, workstations or conference room.

- 1.881 SF
- \$20.00 PSF, Full Service (plus cleaning)
- Ample parking (4 spaces per 1,000 SF)
- Elevator access near suite entrance
- Cat 5E wiring and Comcast in place
- Building zoned I-1 (light industrial)