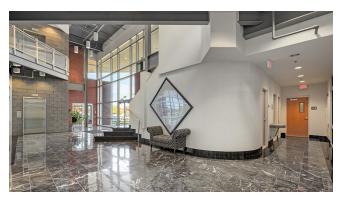

## PROPERTY OVERVIEW

This 2nd floor office suite sits within a first-class office building located near Manassas Regional Airport, 2 Silos, and the FBI field office. The lobby features marble flooring, updated finishes throughout and a communal covered terrace overlooking Manassas. The suite includes a reception/waiting area, breakroom/kitchen, 2 private offices and a large open area for cubicles, workstations or conference room.