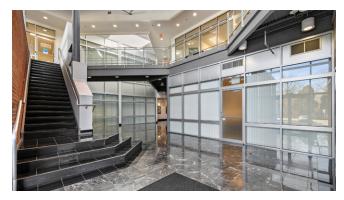

## PROPERTY OVERVIEW

This 2nd floor office suite sits within a first-class office building located near Manassas Regional Airport, 2 Silos, and the FBI field office. The lobby features marble flooring, updated finishes throughout and a communal covered terrace overlooking Manassas. The suite includes a reception/waiting area, breakroom/kitchen, 2 private offices and a large open area for cubicles, workstations or conference room.