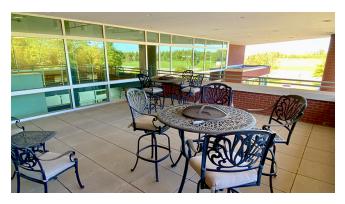

## PROPERTY OVERVIEW

This 2nd floor office suite sits within a first-class office building located near Manassas Regional Airport, 2 Silos, and the FBI field office. The lobby features marble flooring, updated finishes throughout and a communal covered terrace overlooking Manassas. The suite includes a reception/waiting area, breakroom/kitchen, 2 private offices and a large open area for cubicles, workstations or conference room.