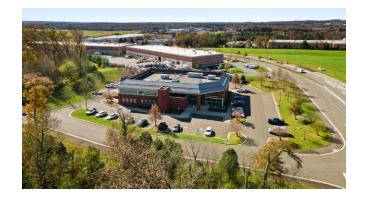

## AREA HIGHLIGHTS

The low-rise office building is situated near the Manassas Regional Airport. The surrounding area consists primarily of business parks with offices and light industrial buildings.

Immediate and easy access to Route 234 and Route 28 interchange.

Less than 5 minutes away is 2 Silos Brewing Company and the Snowden Village Shopping Center, anchored by SuperTarget, TJ Maxx, PetSmart and Chick-Fil-A.