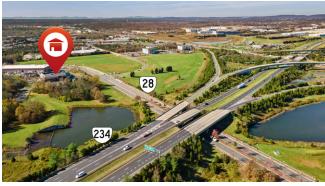

## AREA HIGHLIGHTS

The low-rise office building is situated near the Manassas Regional Airport. The surrounding area consists primarily of business parks with offices and light industrial buildings.

Immediate and easy access to Route 234 and Route 28 interchange.