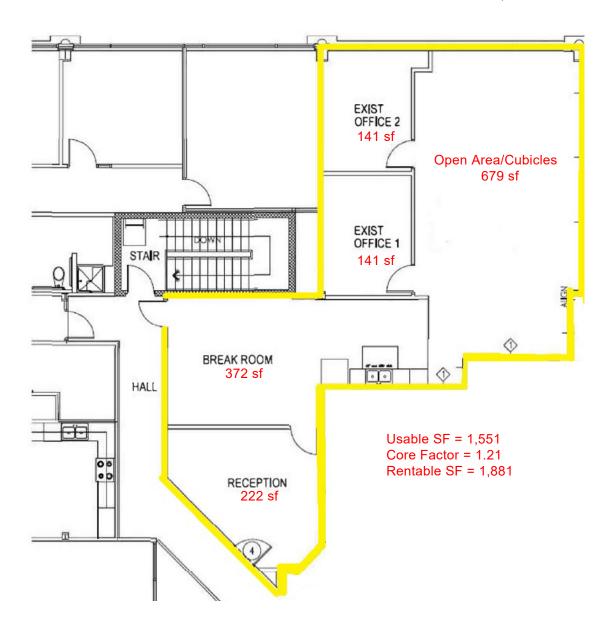

## PROPERTY OVERVIEW

This 2nd floor office suite sits within a first-class office building located near Manassas Regional Airport, 2 Silos, and the FBI field office. The lobby features marble flooring, updated finishes throughout and a communal covered terrace overlooking Manassas. The suite includes a reception/waiting area, breakroom/kitchen, 2 private offices and a large open area for cubicles, workstations or conference room.

- 1.881 SF
- \$20.00 PSF, Full Service (plus cleaning)
- Ample parking (4 spaces per 1,000 SF)
- Elevator access near suite entrance
- Cat 5E wiring and Comcast in place
- Building zoned I-1 (light industrial)