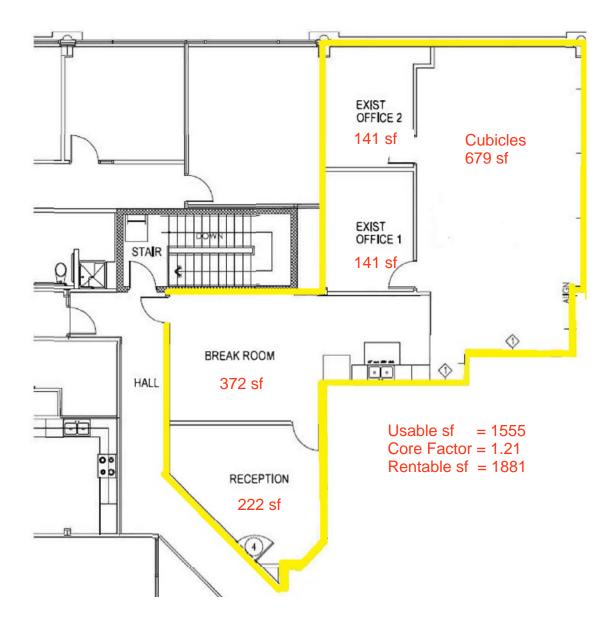

### **PROPERTY OVERVIEW**

This 2nd floor office suite sits within a first-class office building located near Manassas Regional Airport, 2 Silos, and the FBI field office. The lobby features marble flooring, updated finishes throughout and a communal covered terrace overlooking Manassas. The suite includes a reception/waiting area, breakroom/kitchen, 2 private offices and a large open area for cubicles, workstations or conference room.

- 1,875 SF
- \$23.00 PSF, Full Service (plus cleaning)
- Ample parking (4 spaces per 1,000 SF)
- Elevator access near suite entrance
- Cat 5E wiring and Comcast in place
- Building zoned I-1 (light industrial)