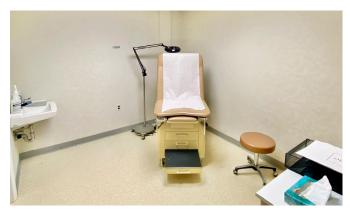

### PROPERTY SUMMARY

Excellent opportunity for healthcare providers to sub-lease this first floor medical office unit in a prime Woodbridge location. The building sits at the corner of the lit intersection at Opitz Blvd. and Montgomery Ave, near I-95 and Richmond Hwy. The space offers a reception/waiting area, 3 exam rooms (sinks), 1 lab/testing room, 1 bathroom and a private office. Previously occupied by Pinnacle Dermatology.