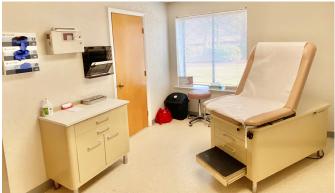

### PROPERTY SUMMARY

Excellent opportunity for healthcare providers to sub-lease this first floor medical office unit in a prime Woodbridge location. The building sits at the corner of the lit intersection at Opitz Blvd. and Montgomery Ave, near I-95 and Richmond Hwy. The space offers a reception/waiting area, 3 exam rooms (sinks), 1 lab/testing room, 1 bathroom and a private office. Previously occupied by Pinnacle Dermatology.