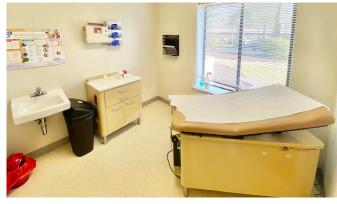

### PROPERTY SUMMARY

Excellent opportunity for healthcare providers to sub-lease this first floor medical office unit in a prime Woodbridge location. The building sits at the corner of the lit intersection at Opitz Blvd. and Montgomery Ave, near I-95 and Richmond Hwy. The space offers a reception/waiting area, 3 exam rooms (sinks), 1 lab/testing room, 1 bathroom and a private office. Previously occupied by Pinnacle Dermatology.