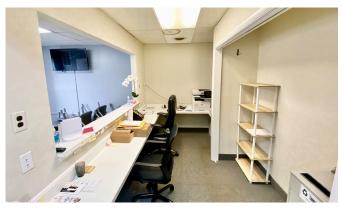

### PROPERTY SUMMARY

Excellent opportunity for healthcare providers to sub-lease this first floor medical office unit in a prime Woodbridge location. The building sits at the corner of the lit intersection at Opitz Blvd. and Montgomery Ave, near I-95 and Richmond Hwy. The space offers a reception/waiting area, 3 exam rooms (sinks), 1 lab/testing room, 1 bathroom and a private office. Previously occupied by Pinnacle Dermatology.