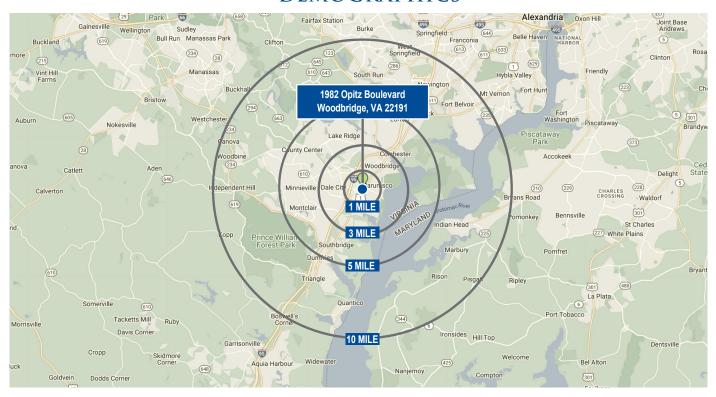

# **DEMOGRAPHICS**

| POPULATION          | 1 MILE    | 3 MILES   | 5 MILES   | 10 MILES  |
|---------------------|-----------|-----------|-----------|-----------|
| Population          | 12,917    | 110,606   | 235,299   | 436,331   |
| Households          | 4,183     | 36,569    | 78,292    | 143,887   |
| Average HH Income   | \$103,530 | \$106,101 | \$122,421 | \$138,852 |
| Average House Value | \$279,260 | \$310,148 | \$368,164 | \$428,844 |