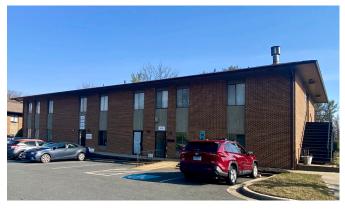

# MEDICAL / OFFICE CONDO FOR LEASE 1982 Opitz Boulevard, Woodbridge, VA 22191

### PROPERTY SUMMARY

Excellent opportunity for healthcare providers to sub-lease this first floor medical office unit in a prime Woodbridge location. The building sits at the corner of the lit intersection at Opitz Blvd. and Montgomery Ave, near I-95 and Richmond Hwy. The space offers a reception/waiting area, 3 exam rooms (sinks), 1 lab/testing room, 1 bathroom and a private office. Previously occupied by Pinnacle Dermatology.