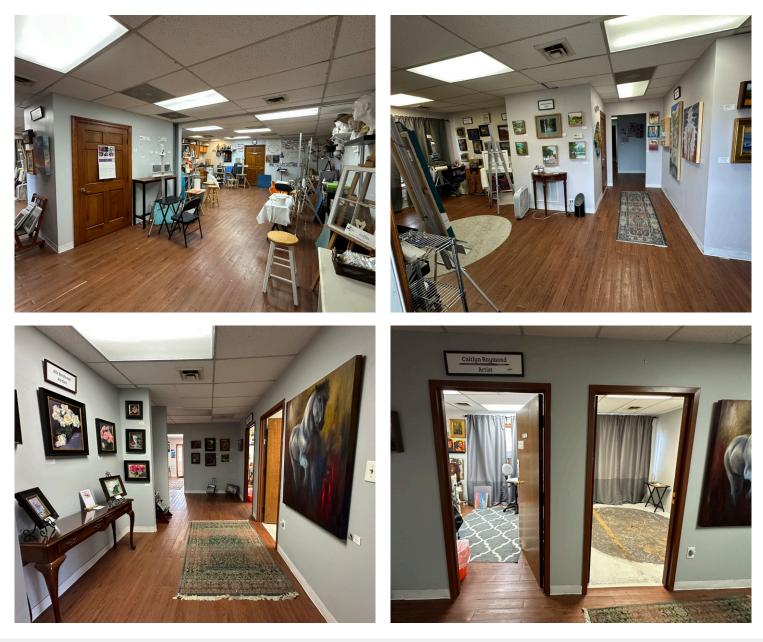

This fully leased shopping center includes PWC Employee Credit Union, Eunik Interiors, The Omelette Café, Old Town Sports Pub and Creative Brush Studio. Within walking distance to Amtrak and Virginia Railway Express commuter trains connecting Manassas to northern VA, Washington, D.C. and beyond.

### **PROPERTY FEATURES**

- 1,200 SF of retail/office space available
- \$19.00 PSF, plus \$4.85 NNN
- Private offices and restroom
- Parking ratio is 4.5 spaces per 1,000 SF
- Zoned B-3 (City Center Commercial)
- Excellent frontage to Center Street