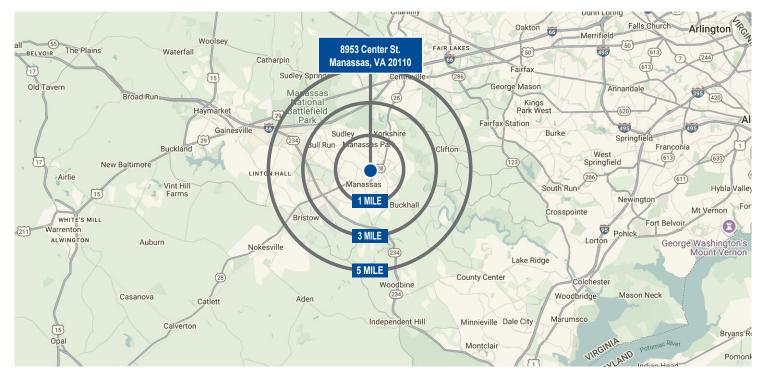

### DEMOGRAPHICS

| DEMOGRAPHICS      | 1 MILE    | 3 MILE    | 5 MILE    |
|-------------------|-----------|-----------|-----------|
| Population        | 19,064    | 101,712   | 166,293   |
| Households        | 6,412     | 31,442    | 52,805    |
| Avg HH Income     | \$113,423 | \$125,983 | \$131,845 |
| Median Home Value | \$363,333 | \$399,178 | \$425,160 |