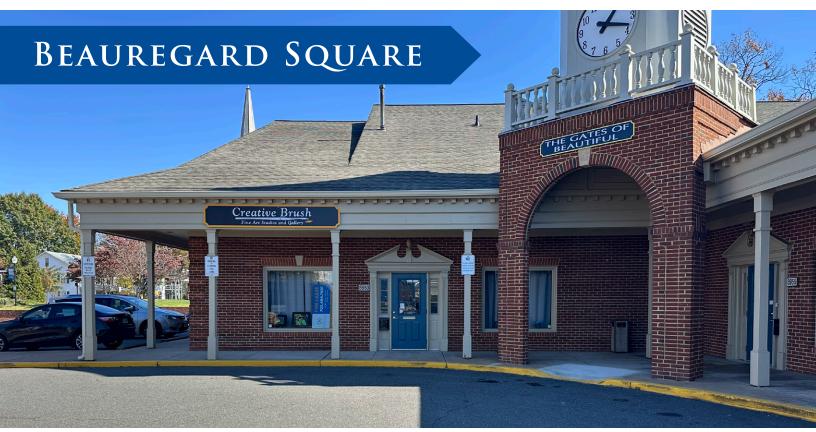

### RETAIL/OFFICE FOR LEASE 8953 CENTER ST. MANASSAS, VA 20110

### AREA HIGHLIGHTS

Beauregard Square is conveniently located at the lit intersection of Center Street and Fairview Avenue in Old Town Manassas. Within the Manassas Historic District, this busy area features an abundance of retail shops, dining, arts & entertainment, farmers market and more with easy access to Prince William Pkwy, Route 28, and the 234 Bypass.

This fully leased shopping center includes PWC Employee Credit Union, Eunik Interiors, The Omelette Café, Old Town Sports Pub and Creative Brush Studio. Within walking distance to Amtrak and Virginia Railway Express commuter trains connecting Manassas to northern VA, Washington, D.C. and beyond.