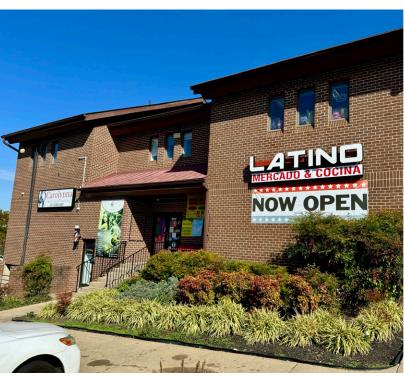

# RETAIL / OFFICE FOR LEASE 107 FREE COURT, SUITE 100, STERLING, VA 20164

### PROPERTY OVERVIEW

This three story retail/office building sits just off the busy Sterling Boulevard. It's 90% leased and is surrounded by an abundance of retailers, restaurants and high density residential. Easy access to Route 28 and plenty of parking.