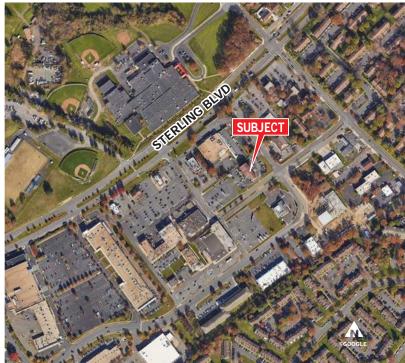

### AREA HIGHLIGHTS

Well-positioned property located near the middle of Sterling to provide a perfect location for servicing a large, growing population in Loudon County.

Less than a mile away from schools, a community center, parks, a fire station, the US Post Office and the DMV. The property sits adjacent to the Sterling Park Shopping Center and Sterling Plaza.

Join these local retailers; Big Lots, CVS, Family Dollar, Safeway, Dollar Tree, Harbor Freight, Advance Auto Parts, McDonald's, Taco Bell, KFC, Subway and much more.