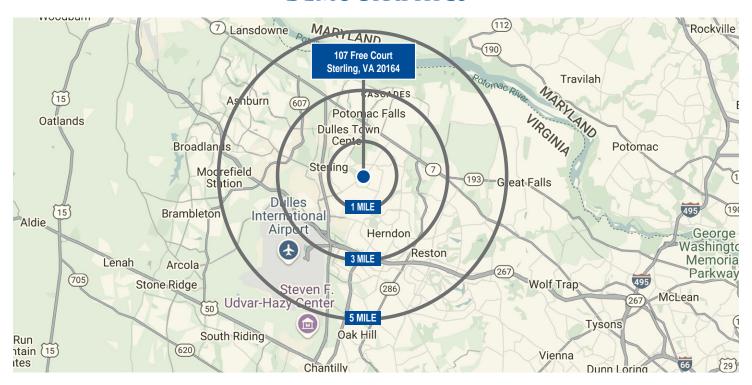

### **DEMOGRAPHICS**

| 2024 DEMOGRAPHICS | 1 MILE    | 3 MILE    | 5 MILE    |
|-------------------|-----------|-----------|-----------|
| Population        | 18,631    | 98,645    | 251,716   |
| Households        | 5,543     | 32,053    | 92,815    |
| Avg HH Income     | \$126,762 | \$127,420 | \$131,674 |
| Median Home Value | \$431,839 | \$533,743 | \$624,660 |