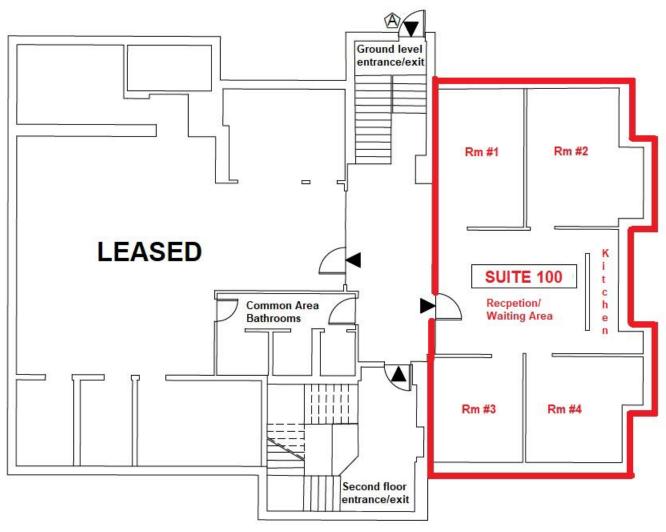

- 1,438 SF available
- \$30 PSF, Full Service (includes utilities)
- Potential to lease the entire suite or individual spaces within (rate TBD)
- Private entrance, 4 offices/rooms, a reception/waiting area and 1 kitchenette
- Built in 1984 and renovated in 2021

# RETAIL / OFFICE FOR LEASE 107 FREE COURT, SUITE 100, STERLING, VA 20164

FIRST FLOOR