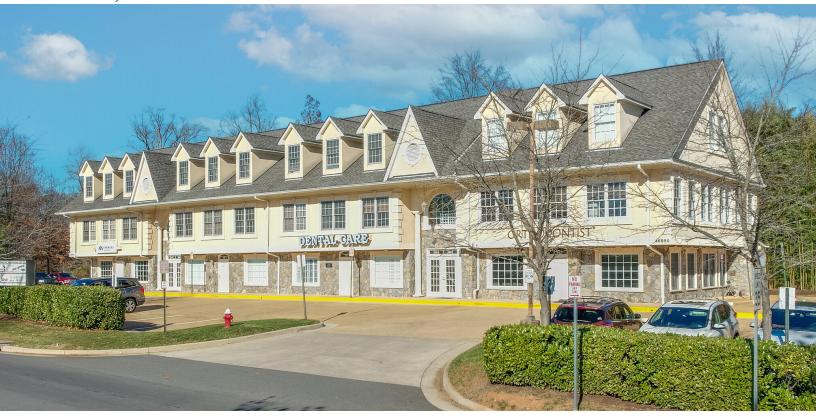

# RETAIL / OFFICE CONDO FOR LEASE 46950 JENNINGS FARM DRIVE, SUITE 260, STERLING, VA 20164

#### PROPERTY SUMMARY

Attractive, second floor suite located in Cedar Lake Professional Center. Formerly a hair & nail salon, this space offers lobby/reception area, privates rooms/offices, open workstations, kitchen, two private bathrooms and an abundance of natural light. This move-in ready suite is perfect for any professional service.

#### AREA HIGHLIGHTS

Located in the ever-growing Loudoun County, this property sits just off the busy Harry Byrd Highway (Route 7). The professional center is directly behind Cedar Lake Plaza and across the street from Sugarland Crossing. Within walking distance to a great mix of local and national retailers and restaurants (Walgreens, Lidl, Chick Fil A, IHop, Chipotle, Patient First, Burlington, Cocos Food International Market and much more).