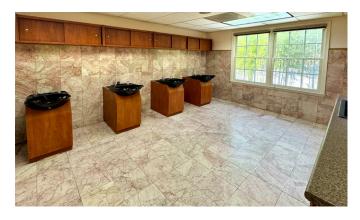

#### PROPERTY SUMMARY

Attractive, second floor suite located in Cedar Lake Professional Center. Formerly a hair & nail salon, this space offers lobby/reception area, privates rooms/offices, open workstations, kitchen, two private bathrooms and an abundance of natural light. This move-in ready suite is perfect for any professional service.