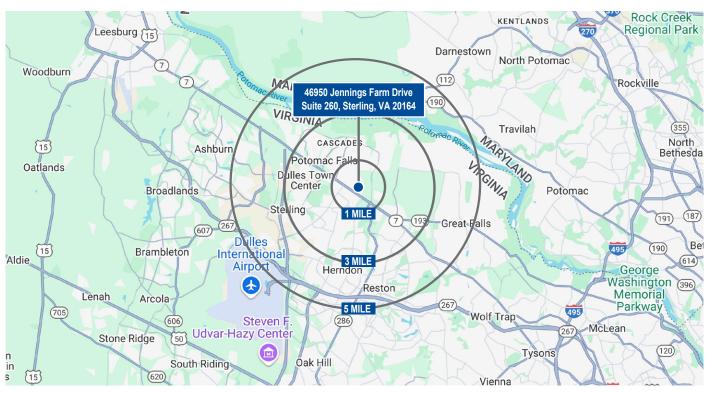

#### AREA HIGHLIGHTS

Located in the ever-growing Loudoun County, this property sits just off the busy Harry Byrd Highway (Route 7). The professional center is directly behind Cedar Lake Plaza and across the street from Sugarland Crossing. Within walking distance to a great mix of local and national retailers and restaurants (Walgreens, Lidl, Chick Fil A, IHop, Chipotle, Patient First, Burlington, Cocos Food International Market and much more).

A high traffic area with easy accessibility to Route 7 (60,000 ADT), Fairfax County Parkway and Route 28.

In close proximity to Dulles, Reston and Tysons Corner.