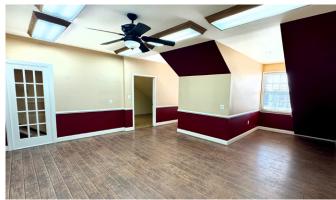

#### PROPERTY SUMMARY

Attractive, second floor suite located in Cedar Lake Professional Center. Formerly a hair & nail salon, this space offers lobby/reception area, privates rooms/offices, open workstations, kitchen, two private bathrooms and an abundance of natural light. This move-in ready suite is perfect for any professional service.

- · 2.460 sf
- \$22.00 psf (\$4,510.00 per month)
- \$4.00 NNN (\$820.76 per month)
- Zoned C-10 (Commercial)
- · On-site reserved parking
- · Pylon signage available