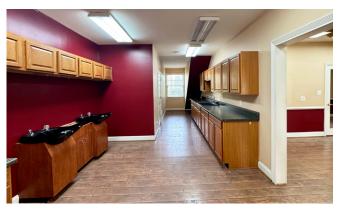

#### PROPERTY SUMMARY

Attractive, second floor suite located in Cedar Lake Professional Center. Formerly a hair & nail salon, this space offers lobby/reception area, privates rooms/offices, open workstations, kitchen, two private bathrooms and an abundance of natural light. This move-in ready suite is perfect for any professional service.