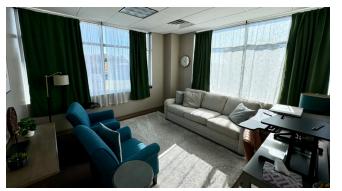

- Approximately 2,921 SF available
- \$23 psf, FS, plus electric
- Waiting/reception area, conference room, 9 offices and kitchen/break room
- Elevator access near suite
- Abundance of parking for staff and clients
- Signage available
- Zoned PMD