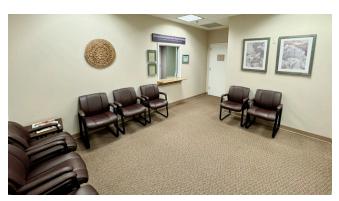

- Approximately 2,921 SF available
- \$23 psf, FS, plus electric
- Waiting/reception area, conference room, 9 offices and kitchen/break room
- Elevator access near suite
- Abundance of parking for staff and clients
- Signage available
- Zoned PMD

### OFFICE FOR LEASE 12751 Marblestone Dr. Suite 200 Woodbridge, VA 22192

Suite 200 (approximately 2,921 sf)