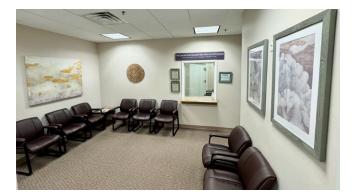

- Approximately 2,921 SF available
- \$23 psf, FS, plus electric
- Waiting/reception area, conference room, 9 offices and kitchen/break room
- Elevator access near suite
- Abundance of parking for staff and clients
- Signage available
- Zoned PMD

### OFFICE FOR LEASE 12751 Marblestone Dr. Suite 200 Woodbridge, VA 22192

Suite 200 (approximately 2,921 sf)