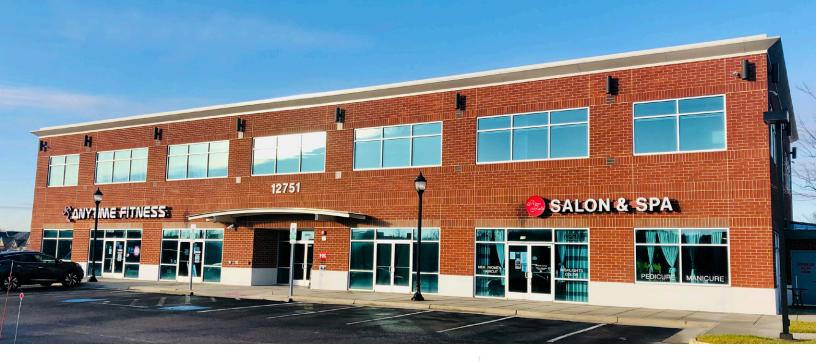

# OFFICE FOR LEASE 12751 Marblestone Dr. Suite 200 Woodbridge, VA 22192

### **PROPERTY OVERVIEW**

This second floor office suite sits within an attractive office/retail building located just off Prince William Parkway and Ridgefield Drive (57,000 VPD). A corner unit filled with natural light surrounding three sides of the suite. Neighboring tenants are State Farm Insurance, RE/MAX Allegiance, Integrative Counseling, Anytime Fitness and River Falls Salon & Spa.

- Approximately 2,921 SF available
- \$23 psf, FS, plus electric
- Waiting/reception area, conference room, 9 offices and kitchen/break room
- Elevator access near suite
- Abundance of parking for staff and clients
- Signage available
- Zoned PMD