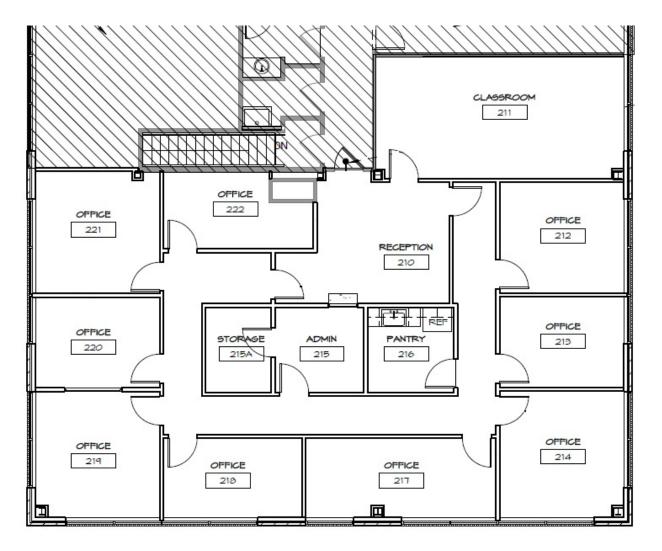

### OFFICE FOR LEASE 12751 Marblestone Dr. Suite 200 Woodbridge, VA 22192

Suite 200 (approximately 2,921 sf)