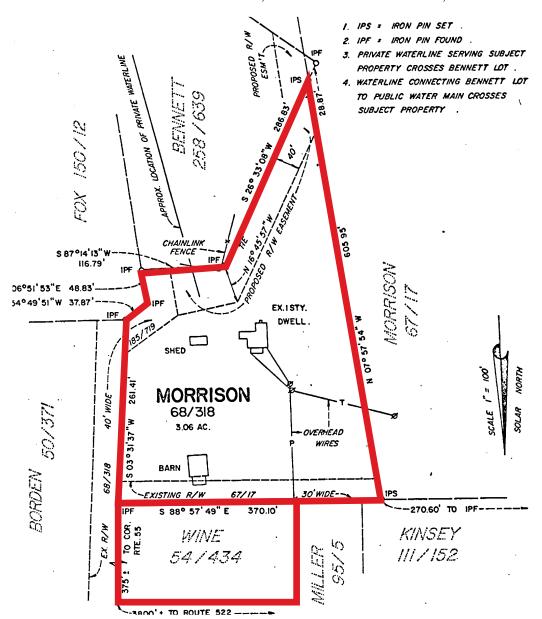

### OFFERING SUMMARY

ACRES: 5.23

ZONING: R-1 & R-3 (Residential District)

MARKET: Washington DC
SUBMARKET: Warren County
PARCEL ID: 20A162 21 (2.17 ac)
20A162 18A (3.06 ac)