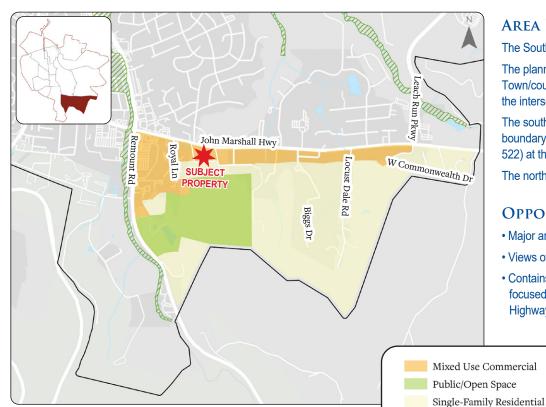

### FRONT ROYAL COMPREHENSIVE PLAN

#### AREA DESCRIPTION

The South East Planning Area consists of 543.8 acres.

The planning area boundary begins in the east at the Town/county boundary near Heritage Subdivision and the intersection with Leach Run Parkway.

The southern boundary follows the Town/County boundary line until reaching Remount Road (Route 522) at the western extent of the planning area.

The northern boundary is John Marshall Highway.

#### **OPPORTUNITIES**

- · Major arterial streets.
- · Views of woodland hillsides.
- Contains a concentrated commercial development focused around the intersection of John Marshall Highway and Remount Road.

#### **ACTION STRATEGIES**

- Increase new commercial development along Remount Road, south of Gateway Plaza.
- · Where possible, seek to connect existing local streets.
- Support redevelopment and new development of multi-family development.
- Consider the feasibility of extending public water and sewer services to lots currently located on private streets.
- · Enhance wayfinding and directional signage.

- Allow mixed-use development in commercial areas, such as residential units on the upper level of buildings. Encourage redevelopment of commercial areas.
- Add a crosswalk/pedestrian infrastructure at the intersection of East Criser Road and Remount Drive.
- Pursue bicycle and pedestrian infrastructure, as well as additional transit service, to ease car congestion on John Marshall Highway. Collaborate with VDOT on roadway modifications for the corridor, as appropriate.