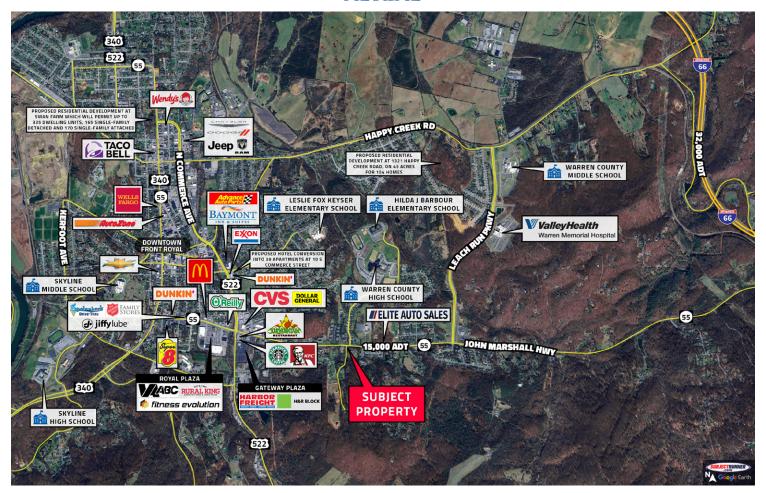

## LOCATION OVERVIEW

This is a rare find along a major artery to Front Royal, VA. Thousands of commuters travel between Warren County, Rappahannock County and Paige County each day. Within proximity to I-66 and just minutes away from an abundance of local retailers, restaurants, schools and Warren Memorial Hospital and the northern entrance to Skyline Drive. The town of Front Royal has an updated comprehensive plan to include 2-4 stories of hotels, multifamily residential and mixed-use commercial.

### **AERIAL**