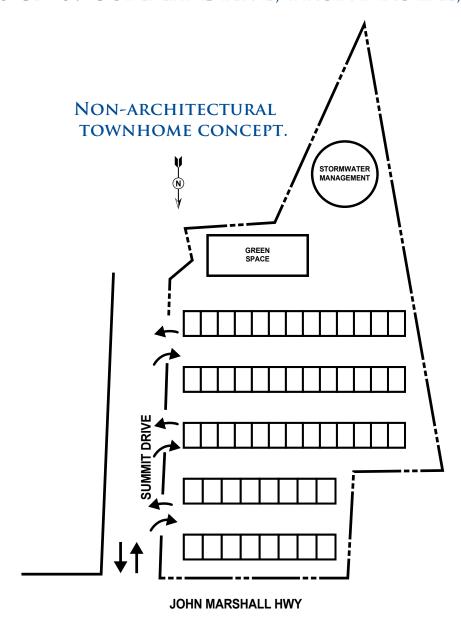

#### PROPERTY SUMMARY

FOR SALE – Comprised of two parcels, this 5.23 acre property sits directly on John Marshall Hwy. (15,000 ADT) with approximately 225' of main road frontage. With a combined zoning of R-1 and R-3, the R-3 zoning in Warren County **allows for moderate density suburban development**, as well as a limited number of **commercial and industrial uses.** The 2.17 acre parcel already has a by-right use for multi-family development.