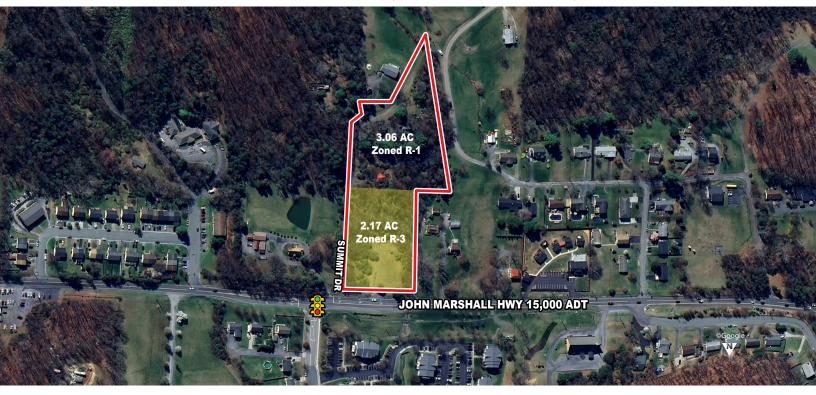

#### PROPERTY SUMMARY

FOR SALE – Comprised of two parcels, this 5.23 acre property sits directly on John Marshall Hwy. (15,000 ADT) with approximately 225' of main road frontage. With a combined zoning of R-1 and R-3, the R-3 zoning in Warren County **allows for moderate density suburban development**, as well as a limited number of **commercial and industrial uses.** The 2.17 acre parcel already has a by-right use for multi-family development.

### OFFERING SUMMARY

ACRES: 5.23

ZONING: R-1 & R-3 (Residential District)

MARKET: Washington DC
SUBMARKET: Warren County
PARCEL ID: 20A162 21 (2.17 ac)
20A162 18A (3.06 ac)