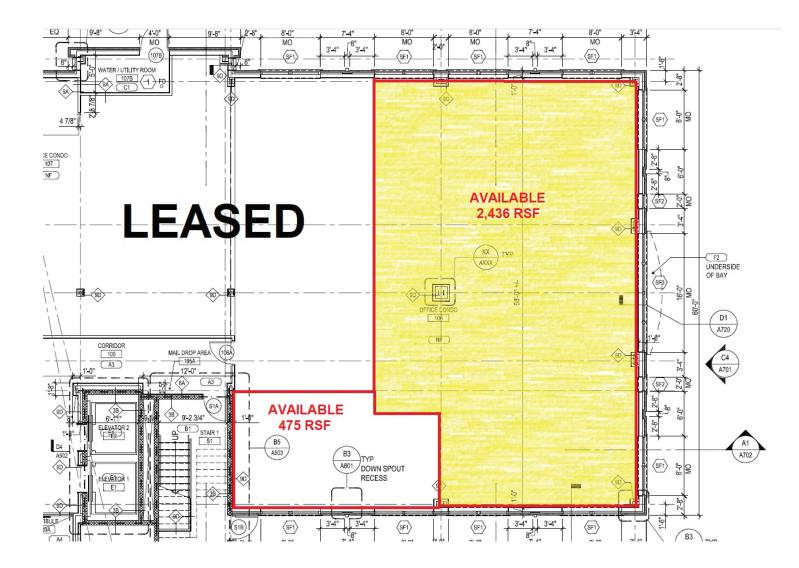

- Approximately 2,436 sf (potential to add 475 sf)
- \$36.00 psf, plus \$5.81 psf NNN
- Trash & water included, electricity & gas separate
- Ample parking for staff & customers
- Easy access in and out of the center to Sudley Road
- Building and monument signage available
- Zoned LRO