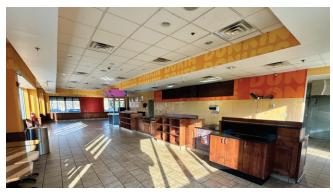

## **PROPERTY OVERVIEW**

This ground floor retail/medical office space is located within the attractive Mosaic Medical Center building in Manassas, VA. Built in 2007, the property sits along the very busy Sudley Road (Rt. 234 Business corridor) with 43,000 VPD. This end unit location faces the main roadway with high visibility to Sudley Road. There is abundant parking onsite and plenty of natural light surrounding three sides of the space.

- Approximately 2,436 sf (potential to add 475 sf)
- \$36.00 psf, plus \$5.81 psf NNN
- Trash & water included, electricity & gas separate
- Ample parking for staff & customers
- Easy access in and out of the center to Sudley Road
- Building and monument signage available
- Zoned LRO