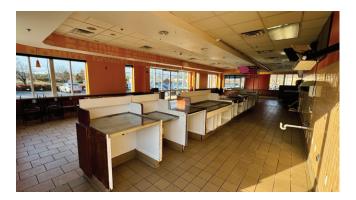

## **PROPERTY OVERVIEW**

This ground floor retail/medical office space is located within the attractive Mosaic Medical Center building in Manassas, VA. Built in 2007, the property sits along the very busy Sudley Road (Rt. 234 Business corridor) with 43,000 VPD. This end unit location faces the main roadway with high visibility to Sudley Road. There is abundant parking onsite and plenty of natural light surrounding three sides of the space.

- Approximately 2,436 sf (potential to add 475 sf)
- \$36.00 psf, plus \$5.81 psf NNN
- Trash & water included, electricity & gas separate
- Ample parking for staff & customers
- Easy access in and out of the center to Sudley Road
- Building and monument signage available
- Zoned LRO