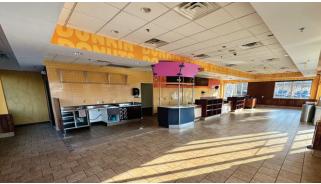

## **PROPERTY OVERVIEW**

This ground floor retail/medical office space is located within the attractive Mosaic Medical Center building in Manassas, VA. Built in 2007, the property sits along the very busy Sudley Road (Rt. 234 Business corridor) with 43,000 VPD. This end unit location faces the main roadway with high visibility to Sudley Road. There is abundant parking onsite and plenty of natural light surrounding three sides of the space.

- Approximately 2,436 sf (potential to add 475 sf)
- \$36.00 psf, plus \$5.81 psf NNN
- Trash & water included, electricity & gas separate
- Ample parking for staff & customers
- Easy access in and out of the center to Sudley Road
- Building and monument signage available
- Zoned LRO