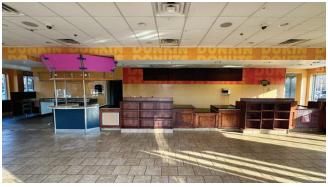

- Approximately 2,436 sf (potential to add 475 sf)
- \$36.00 psf, plus \$5.81 psf NNN
- Trash & water included, electricity & gas separate
- Ample parking for staff & customers
- Easy access in and out of the center to Sudley Road
- Building and monument signage available
- Zoned LRO