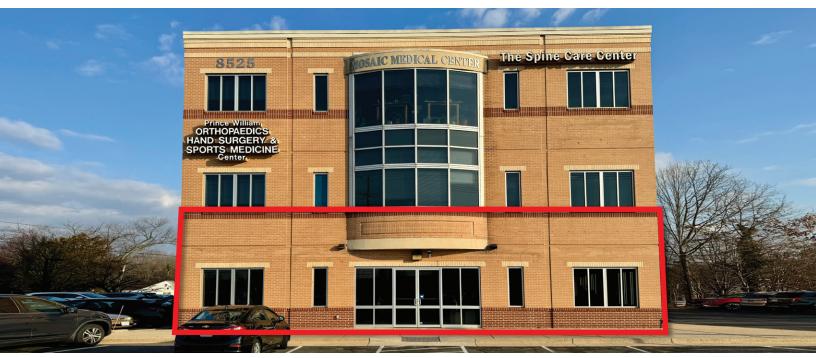

## RETAIL/MEDICAL OFFICE FOR LEASE 8525 Rolling RD. Manassas, VA 20110

## **PROPERTY OVERVIEW**

This ground floor retail/medical office space is located within the attractive Mosaic Medical Center building in Manassas, VA. Built in 2007, the property sits along the very busy Sudley Road (Rt. 234 Business corridor) with 43,000 VPD. This end unit location faces the main roadway with high visibility to Sudley Road. There is abundant parking onsite and plenty of natural light surrounding three sides of the space.

- Approximately 2,436 sf (potential to add 475 sf)
- \$36.00 psf, plus \$5.81 psf NNN
- Trash & water included, electricity & gas separate
- Ample parking for staff & customers
- Easy access in and out of the center to Sudley Road
- Building and monument signage available
- Zoned LRO