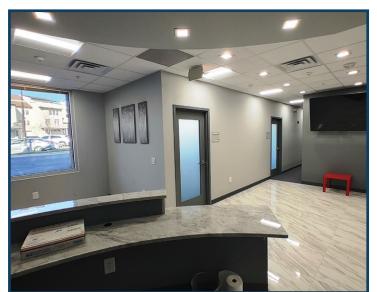

### **PROPERTY OVERVIEW**

Premier first floor office space perfect for law, medical, consulting and other professional services located in Marblehead Office Park in Ashburn, Virginia. Close to Route 7, off of Loudoun County Parkway. Immaculately maintained, featuring reception area, 5+ private offices, conference room, kitchen, and storage spaces. Quick access to Ashburn, Leesburg, and Sterling commercial centers. Ready for immediate occupancy, and in move-in-condition!