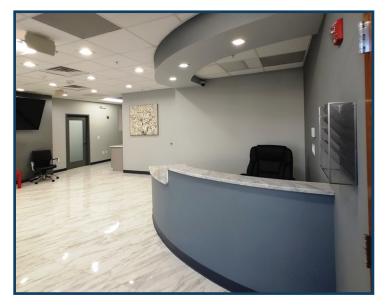

### **PROPERTY OVERVIEW**

Premier first floor office space perfect for law, medical, consulting and other professional services located in Marblehead Office Park in Ashburn, Virginia. Close to Route 7, off of Loudoun County Parkway. Immaculately maintained, featuring reception area, 5+ private offices, conference room, kitchen, and storage spaces. Quick access to Ashburn, Leesburg, and Sterling commercial centers. Ready for immediate occupancy, and in move-in-condition!