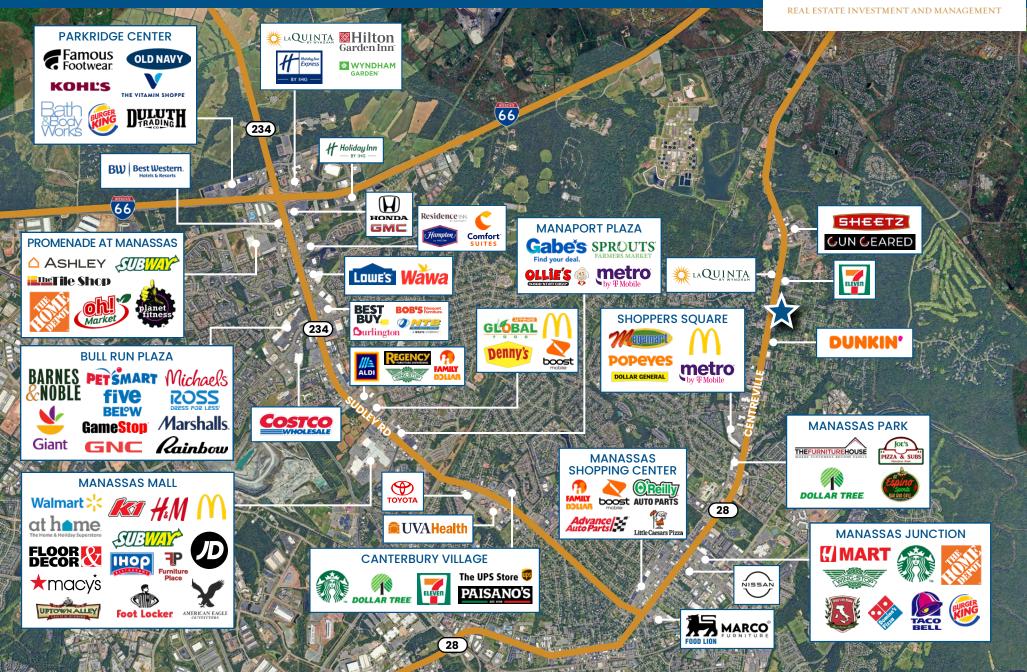

# OFFERING MEMORANDUM

# FOR SALE | REAL ESTATE & BUSINESS



# PROPERTY OVERVIEW





# PROPERTY OVERVIEW





# RETAIL MAP









# Offering Summary



| PRICE              | \$7,000,000                         |  |  |
|--------------------|-------------------------------------|--|--|
| GROSS INCOME 2024  | \$18M+                              |  |  |
| LOT SIZE           | 2.167 Acres                         |  |  |
| YEAR RENOVATED     | 2022                                |  |  |
| BUILDING A SQ. FT. | 2,080 SF                            |  |  |
| BUILDING B SQ. FT. | 613 SF                              |  |  |
| TOTAL SQ. FT.      | 2,693 SF                            |  |  |
| ZONING             | B-1<br>(General Business)           |  |  |
| SPECIAL USE PERMIT | SUP is current for automotive sales |  |  |
| TAX MAP #          | 7897-22-9962                        |  |  |
| PARKING            | 189 Spaces