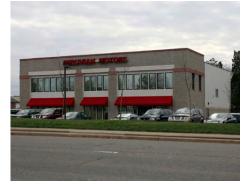

|  |  |
| ZONING             | B-1<br>(General Business)           |  |  |
| SPECIAL USE PERMIT | SUP is current for automotive sales |  |  |
| TAX MAP #          | 7897-22-9962                        |  |  |
| PARKING            | 189 Spaces                          |  |  |
|                    |                                     |  |  |

#### **B-1; ZONING GENERAL BUSINESS**

This zoning district allows retail stores, shopping centers, offices, and institutional uses.

#### **SPECIAL USE PERMIT**

Special Use Permit allows for motor vehicle sales, leasing, repair, parts, service, and inventory storage/display.





### SALES COMPS





# 9102 CARRIAGE LN, MANASSAS CITY

 Sale Price
 \$4,500,000

 Sales Date
 01/16/2025

 Building Size
 10,986 SF

 Land Size
 62,726 SF



#### 10439 NOKESVILLE RD, MANASSAS CITY

 Sale Price
 \$4,500,000

 Sales Date
 07/12/2024

 Building Size
 7,298 SF

 Land Size
 49,820 SF



#### 8104 CENTREVILLE RD, MANASSAS

 Sale Price
 \$3,500,000

 Sales Date
 02/07/2024

 Building Size
 11,000 SF

 Land Size
 77,972 SF



# 14530 JEFFERSON DAVIS HWY, WOODBRIDGE

 Sale Price
 \$7,300,000

 Sales Date
 12/11/2023

 Building Size
 20,616 SF

 Land Size
 157,077 SF



#### **7614 CENTREVILLE RD, MANASSAS**

Sale Price \$5,250,000

Sales Date 7/20/2021

Building Size 12,000 SF

Land Size 177,786 SF



#### 8030 CENTREVILLE RD, MANASSAS

Sale Price \$2,800,000

Sales Date 11/1/2018

Building Size 
Land Size 122,404

# **INVESTMENT HIGHLIGHTS**





# LOCATION MAP





Charlottaevilla

# DEMOGRAPHICS



| 2024 SUMMARY