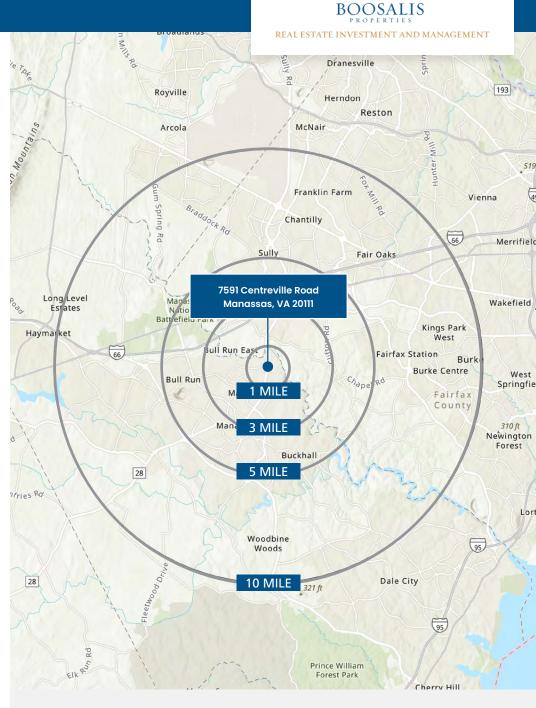

# RETAIL MAP

# DEMOGRAPHICS

| 2024 SUMMARY                  | 1 Miles   | 3 Miles   | 5 Miles   | 10 Miles  |
|-------------------------------|-----------|-----------|-----------|-----------|
| Population                    | 10,663    | 95,994    | 216,254   | 634,371   |
| Households                    | 3,073     | 30,131    | 70,323    | 208,314   |
| Families                      | 2,375     | 22,380    | 51,278    | 157,502   |
| Average Household Size        | 3.47      | 3.18      | 3.06      | 3.00      |
| Owner Occupied Housing Units  | 1,894     | 20,759    | 47,568    | 156,701   |
| Renter Occupied Housing Units | 1,179     | 9,372     | 22,755    | 51,613    |
| Median Age                    | 33.3      | 35.9      | 36.0      | 37.9      |
| Median HH Income              | \$86,689  | \$111,891 | \$116,821 | \$149,818 |
| Average HH Income             | \$111,479 | \$155,156 | \$163,348 | \$196,295 |