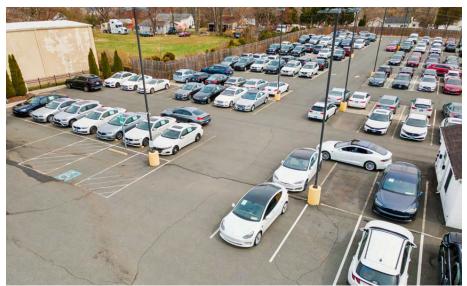

# PROPERTY OVERVIEW

#### **SPECIAL USE PERMIT**

Special Use Permit allows for motor vehicle sales, leasing, repair, parts, service, and inventory storage/display.