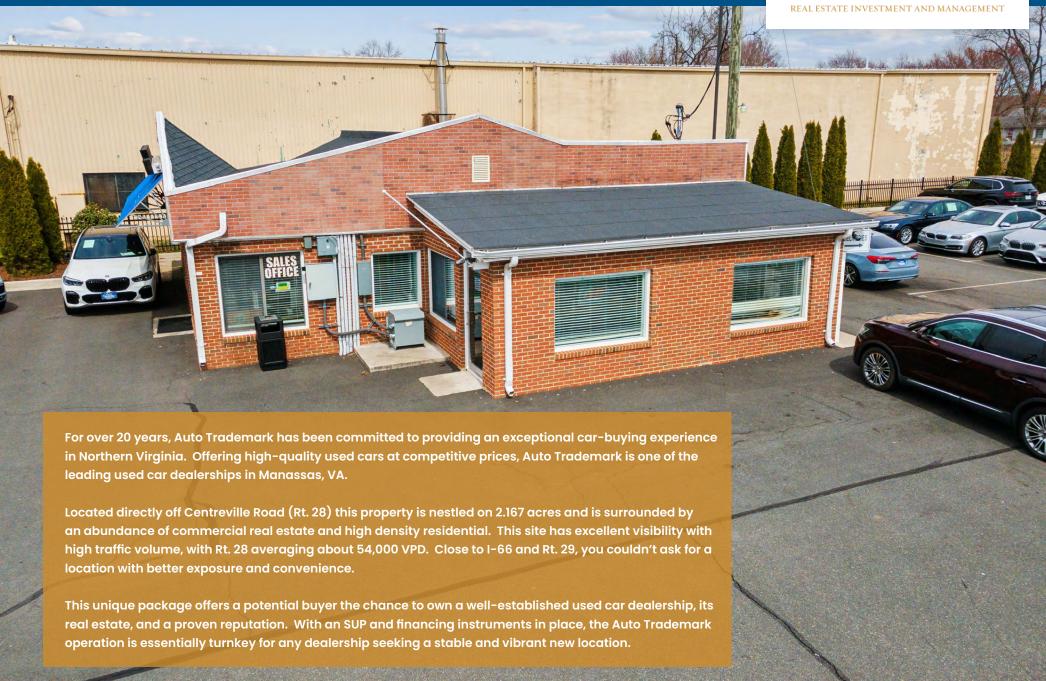

\$4,500,000

 Sales Date
 01/16/2025

 Building Size
 10,986 SF

 Land Size
 62,726 SF



#### 10439 NOKESVILLE RD, MANASSAS CITY

 Sale Price
 \$4,500,000

 Sales Date
 07/12/2024

 Building Size
 7,298 SF

 Land Size
 49,820 SF



#### 8104 CENTREVILLE RD, MANASSAS

 Sale Price
 \$3,500,000

 Sales Date
 02/07/2024

 Building Size
 11,000 SF

 Land Size
 77,972 SF



# 14530 JEFFERSON DAVIS HWY, WOODBRIDGE

 Sale Price
 \$7,300,000

 Sales Date
 12/11/2023

 Building Size
 20,616 SF

 Land Size
 157,077 SF



#### **7614 CENTREVILLE RD, MANASSAS**

Sale Price \$5,250,000

Sales Date 7/20/2021

Building Size 12,000 SF

Land Size 177,786 SF



#### 8030 CENTREVILLE RD, MANASSAS

Sale Price \$2,800,000

Sales Date 11/1/2018

Building Size 
Land Size 122,404

# **INVESTMENT HIGHLIGHTS**





# LOCATION MAP





Charlottaevilla

# DEMOGRAPHICS



| 2024 SUMMARY                  | 1 Miles   | 3 Miles   | 5 Miles   | 10 Miles  |
|-------------------------------|-----------|-----------|-----------|-----------|
| Population                    | 10,663    | 95,994    | 216,254   | 634,371   |
| Households                    | 3,073     | 30,131    | 70,323    | 208,314   |
| Families                      | 2,375     | 22,380    | 51,278    | 157,502   |
| Average Household Size        | 3.47      | 3.18      | 3.06      | 3.00      |
| Owner Occupied Housing Units  | 1,894     | 20,759    | 47,568    | 156,701   |
| Renter Occupied Housing Units | 1,179     | 9,372     | 22,755    | 51,613    |
| Median Age                    | 33.3      | 35.9      | 36.0      | 37.9      |
| Med