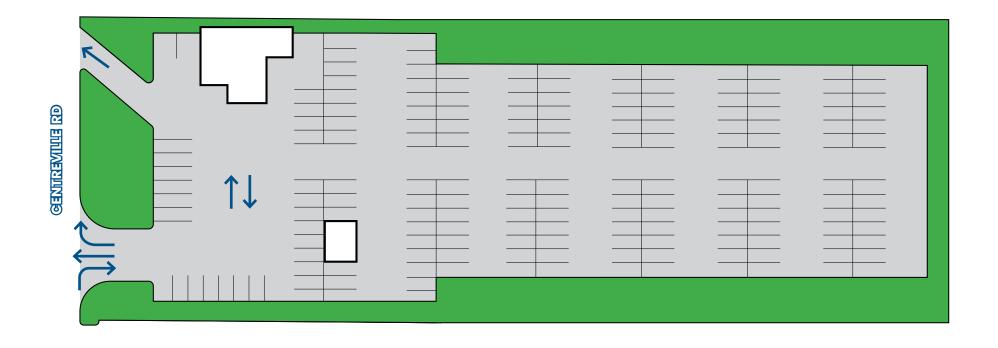

# RETAIL MAP

# Offering Summary

| PRICE              | \$7,000,000                         |  |  |
|--------------------|-------------------------------------|--|--|
| GROSS INCOME 2024  | \$18M+                              |  |  |
| LOT SIZE           | 2.167 Acres                         |  |  |
| YEAR RENOVATED     | 2022                                |  |  |
| BUILDING A SQ. FT. | 2,080 SF                            |  |  |
| BUILDING B SQ. FT. | 613 SF                              |  |  |
| TOTAL SQ. FT.      | 2,693 SF                            |  |  |
| ZONING             | B-1<br>(General Business)           |  |  |
| SPECIAL USE PERMIT | SUP is current for automotive sales |  |  |
| TAX MAP #          | 7897-22-9962                        |  |  |
| PARKING            | 189 Spaces                          |  |  |
|                    |                                     |  |  |