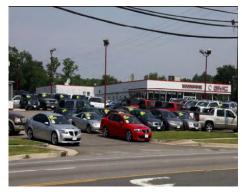

|  |  |
|                    |                                     |  |  |

#### **B-1; ZONING GENERAL BUSINESS**

This zoning district allows retail stores, shopping centers, offices, and institutional uses.

#### **SPECIAL USE PERMIT**

Special Use Permit allows for motor vehicle sales, leasing, repair, parts, service, and inventory storage/display.





### SALES COMPS





# 9102 CARRIAGE LN, MANASSAS CITY

 Sale Price
 \$4,500,000

 Sales Date
 01/16/2025

 Building Size
 10,986 SF

 Land Size
 62,726 SF



#### 10439 NOKESVILLE RD, MANASSAS CITY

 Sale Price
 \$4,500,000

 Sales Date
 07/12/2024

 Building Size
 7,298 SF

 Land Size
 49,820 SF



#### 8104 CENTREVILLE RD, MANASSAS

 Sale Price
 \$3,500,000

 Sales Date
 02/07/2024

 Building Size
 11,000 SF

 Land Size
 77,972 SF



# 14530 JEFFERSON DAVIS HWY, WOODBRIDGE

 Sale Price
 \$7,300,000

 Sales Date
 12/11/2023

 Building Size
 20,616 SF

 Land Size
 157,077 SF



#### **7614 CENTREVILLE RD, MANASSAS**

Sale Price \$5,250,000

Sales Date 7/20/2021

Building Size 12,000 SF

Land Size 177,786 SF



#### 8030 CENTREVILLE RD, MANASSAS

Sale Price \$2,800,000

Sales Date 11/1/2018

Building Size 
Land Size 122,404

# **INVESTMENT HIGHLIGHTS**





# LOCATION MAP





Charlottaevilla

# DEMOGRAPHICS



| 2024 SUMMARY                  | 1 Miles   | 3 Miles   | 5 Miles   | 10 Miles  |
|-------------------------------|-----------|-----------|-----------|-----------|
| Population                    | 10,663    | 95,994    | 216,254   | 634,371   |
| Households                    | 3,073     | 30,131    | 70,323