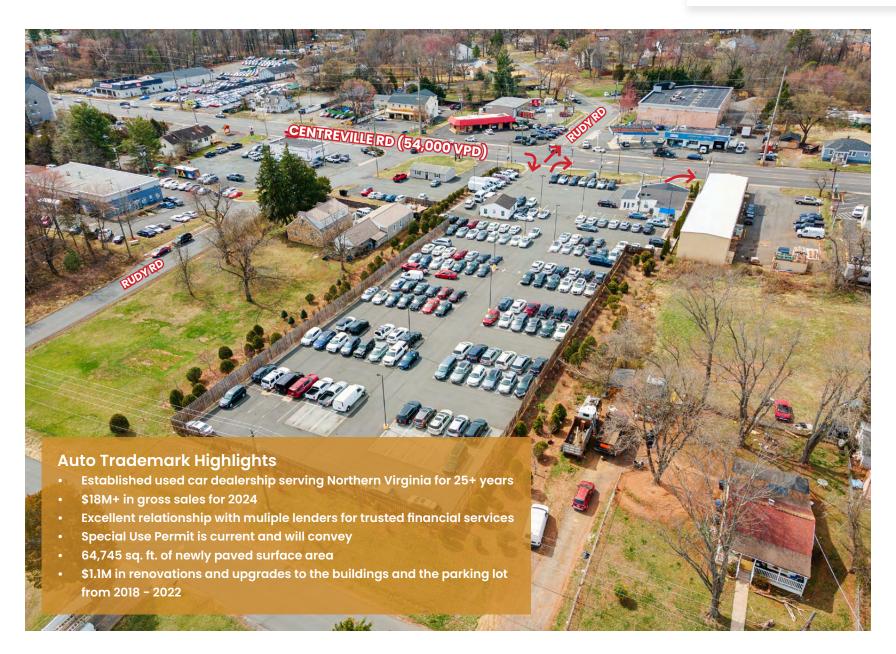

# **INVESTMENT HIGHLIGHTS**

#### **B-1; ZONING GENERAL BUSINESS**

This zoning district allows retail stores, shopping centers, offices, and institutional uses.

#### **SPECIAL USE PERMIT**

Special Use Permit allows for motor vehicle sales, leasing, repair, parts, service, and inventory storage/display.