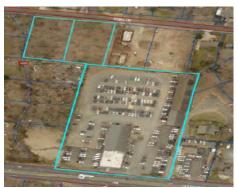

# Offering Summary

| PRICE              | \$7,000,000                         |  |  |
|--------------------|-------------------------------------|--|--|
| GROSS INCOME 2024  | \$18M+                              |  |  |
| LOT SIZE           | 2.167 Acres                         |  |  |
| YEAR RENOVATED     | 2022                                |  |  |
| BUILDING A SQ. FT. | 2,080 SF                            |  |  |
| BUILDING B SQ. FT. | 613 SF                              |  |  |
| TOTAL SQ. FT.      | 2,693 SF                            |  |  |
| ZONING             | B-1<br>(General Business)           |  |  |
| SPECIAL USE PERMIT | SUP is current for automotive sales |  |  |
| TAX MAP #          | 7897-22-9962                        |  |  |
| PARKING            | 189 Spaces                          |  |  |
|                    |                                     |  |  |