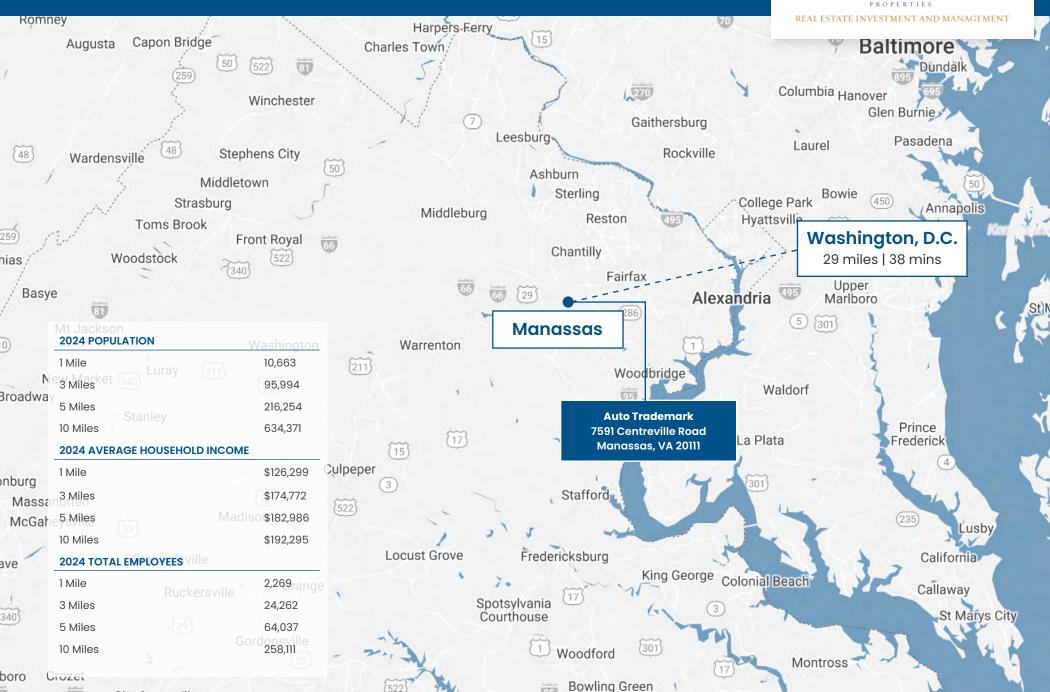

# RETAIL MAP

# DEMOGRAPHICS

| 2024 SUMMARY                  | 1 Miles   | 3 Miles   | 5 Miles   | 10 Miles  |
|-------------------------------|-----------|-----------|-----------|-----------|
| Population                    | 10,663    | 95,994    | 216,254   | 634,371   |
| Households                    | 3,073     | 30,131    | 70,323    | 208,314   |
| Families                      | 2,375     | 22,380    | 51,278    | 157,502   |
| Average Household Size        | 3.47      | 3.18      | 3.06      | 3.00      |
| Owner Occupied Housing Units  | 1,894     | 20,759    | 47,568    | 156,701   |
| Renter Occupied Housing Units | 1,179     | 9,372     | 22,755    | 51,613    |
| Median Age                    | 33.3      | 35.9      | 36.0      | 37.9      |
| Median HH Income              | \$86,689  | \$111,891 | \$116,821 | \$149,818 |
| Average HH Income             | \$111,479 | \$155,156 | \$163,348 | \$196,295 |