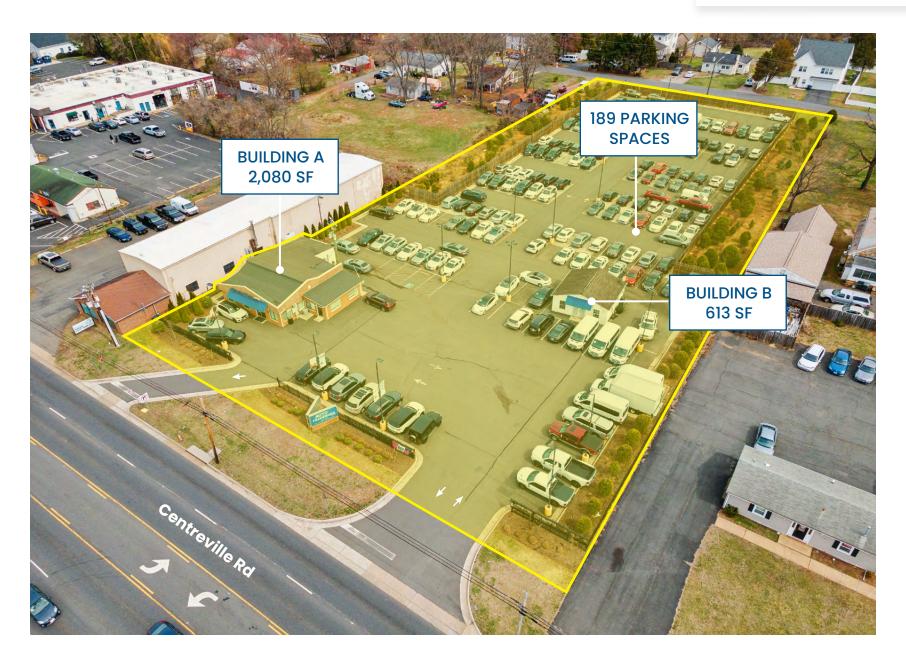

# PROPERTY OVERVIEW

# Offering Summary

| PRICE              | \$7,000,000                         |  |  |
|--------------------|-------------------------------------|--|--|
| GROSS INCOME 2024  | \$18M+                              |  |  |
| LOT SIZE           | 2.167 Acres                         |  |  |
| YEAR RENOVATED     | 2022                                |  |  |
| BUILDING A SQ. FT. | 2,080 SF                            |  |  |
| BUILDING B SQ. FT. | 613 SF                              |  |  |
| TOTAL SQ. FT.      | 2,693 SF                            |  |  |
| ZONING             | B-1<br>(General Business)           |  |  |
| SPECIAL USE PERMIT | SUP is current for automotive sales |  |  |
| TAX MAP #          | 7897-22-9962                        |  |  |
| PARKING            | 189 Spaces                          |  |  |
|                    |                                     |  |  |