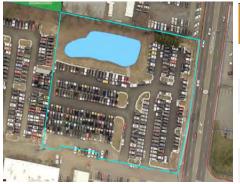

# PROPERTY OVERVIEW

# Offering Summary

| PRICE              | \$7,000,000                         |  |  |
|--------------------|-------------------------------------|--|--|
| GROSS INCOME 2024  | \$18M+                              |  |  |
| LOT SIZE           | 2.167 Acres                         |  |  |
| YEAR RENOVATED     | 2022                                |  |  |
| BUILDING A SQ. FT. | 2,080 SF                            |  |  |
| BUILDING B SQ. FT. | 613 SF                              |  |  |
| TOTAL SQ. FT.      | 2,693 SF                            |  |  |
| ZONING             | B-1<br>(General Business)           |  |  |
| SPECIAL USE PERMIT | SUP is current for automotive sales |  |  |
| TAX MAP #          | 7897-22-9962                        |  |  |
| PARKING            | 189 Spaces                          |  |  |
|                    |                                     |  |  |