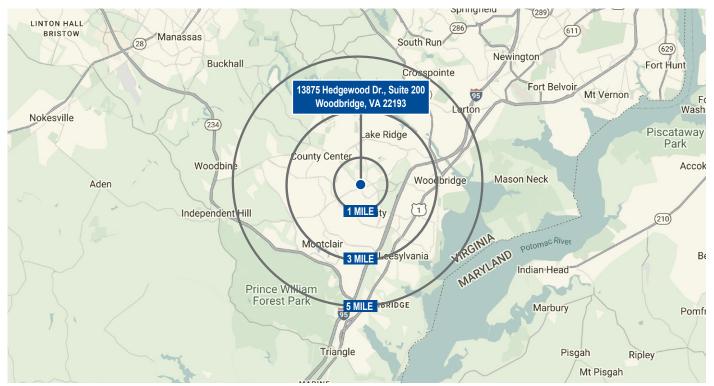

### OFFICE/MEDICAL SUITE FOR SUB-LEASE 13875 HEDGEWOOD DR. SUITE 200 WOODBRIDGE, VA 22193

DEMOGRAPHICS

| 2024 DEMOGRAPHICS | 1 MILE    | 3 MILES   | 5 MILES   |
|-------------------|-----------|-----------|-----------|
| Population        | 13,270    | 126,857   | 247,619   |
| Households        | 4,138     | 39,780    | 79,813    |
| Avg. HH Income    | \$125,705 | \$131,154 | \$135,694 |
| Median HH Income  | \$98,691  | \$110,730 | \$114,520 |
| Median Home Value | \$376,825 | \$385,797 | \$418,630 |