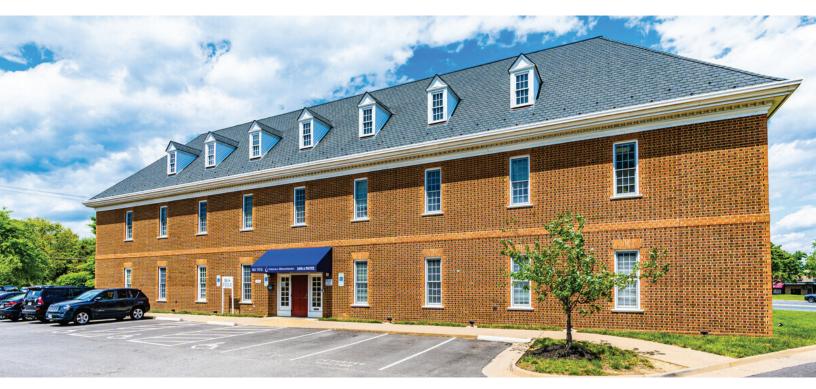

## OFFICE/MEDICAL SUITE FOR SUB-LEASE 13875 HEDGEWOOD DR. SUITE 200 WOODBRIDGE, VA 22193

#### **PROPERTY OVERVIEW**

This 2nd floor office suite sits within a first class office building on the corner of Prince William Pkwy. and Minnieville Road. A sub-lease opportunity with Pinnacle Dermatology offering flexible terms and conditions. Suite 200 offers two separate entrances/exits with a partial open floor plan, large workstation with counters, kitchen and multiple private offices. The building and lobby have been updated throughout.

- 2,000 SF
- \$24.00 Full Service
- Ample parking
- Elevator access near suite
- Lobby and common area bathrooms
- Building signage available