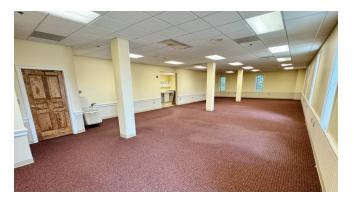

#### **PROPERTY OVERVIEW**

This 2nd floor office suite sits within a first class office building on the corner of Prince William Pkwy. and Minnieville Road. A sub-lease opportunity with Pinnacle Dermatology offering flexible terms and conditions. Suite 200 offers two separate entrances/exits with a partial open floor plan, large workstation with counters, kitchen and multiple private offices. The building and lobby have been updated throughout.

#### 13875 Hedgewood Drive - Suite 200

2,000 SF\*

\*Floor plan is for layout reference only and is not to scale. Measurements are approximate.