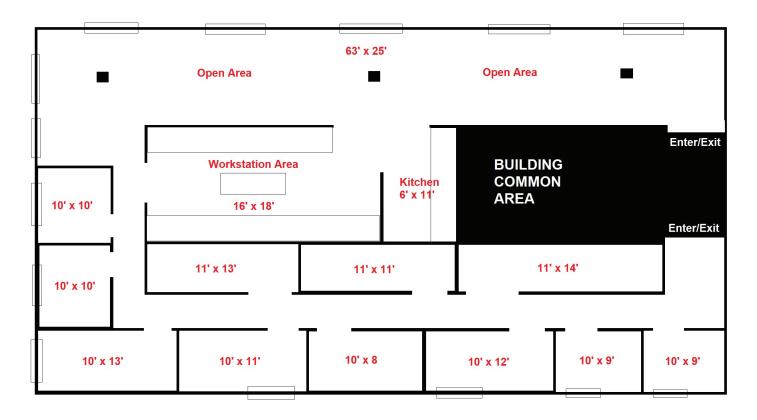

#### 13875 Hedgewood Drive - Suite 200

2,000 SF\*

\*Floor plan is for layout reference only and is not to scale. Measurements are approximate.