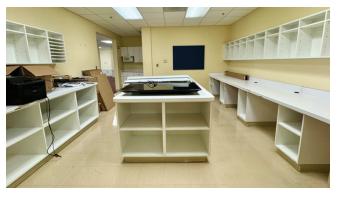

#### **PROPERTY OVERVIEW**

This 2nd floor office suite sits within a first class office building on the corner of Prince William Pkwy. and Minnieville Road. A sub-lease opportunity with Pinnacle Dermatology offering flexible terms and conditions. Suite 200 offers two separate entrances/exits with a partial open floor plan, large workstation with counters, kitchen and multiple private offices. The building and lobby have been updated throughout.

- 2,000 SF
- \$24.00 Full Service
- Ample parking
- Elevator access near suite
- Lobby and common area bathrooms
- Building signage available